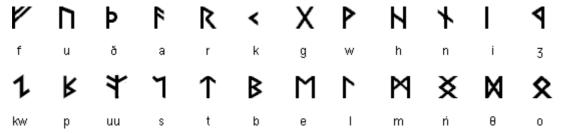

ISO-10646 bring into Code List's Number, pronunciation of Runic alphabet and show same word in Uyghur Orkhun and Runic script:

| alphbet  | Code<br>Number | Name of Alphabet                  | Uyghur Orkhun<br>letters which it has<br>Unicode |
|----------|----------------|-----------------------------------|--------------------------------------------------|
| <b>Y</b> | 16A0           | RUNIC LETTER FEHU FEOH FE F       |                                                  |
| ۳        | 16A1           | RUNIC LETTER V                    |                                                  |
| U        | 16A2           | RUNIC LETTER URUZ UR U            |                                                  |
| Įī       | 16A3           | RUNIC LETTER YR                   |                                                  |
| ۲        | 16A4           | RUNIC LETTER Y                    |                                                  |
| ٣        | 16A5           | RUNIC LETTER W                    |                                                  |
| Þ        | 16A6           | RUNIC LETTER THURISAZ THURS THORN |                                                  |
| Þ        | 16A7           | RUNIC LETTER ETH                  |                                                  |
| F        | 16A8           | RUNIC LETTER ANSUZ A              |                                                  |
| ۴        | 16A9           | RUNIC LETTER OS O                 |                                                  |
| ۴        | 16AA           | RUNIC LETTER AC A                 |                                                  |
| ۴        | 16AB           | RUNIC LETTER AESC                 |                                                  |
| *        | 16AC           | RUNIC LETTER LONG-BRANCH-OSS O    |                                                  |
| *        | 16AD           | RUNIC LETTER SHORT-TWIG-OSS O     |                                                  |
| 4        | 16AE           | RUNIC LETTER O                    |                                                  |
| #        | 16AF           | RUNIC LETTER OE                   |                                                  |
| #        | 16B0           | RUNIC LETTER ON                   |                                                  |
| R        | 16B1           | RUNIC LETTER RAIDO RAD REID R     |                                                  |
| <        | 16B2           | RUNIC LETTER RAUNA                |                                                  |
| k        | 16B3           | RUNIC LETTER CEN                  |                                                  |
| r        | 16B4           | RUNIC LETTER KAUN K               |                                                  |
| h        | 16B5           | RUNIC LETTER G                    |                                                  |

| Н         | 16B6 | RUNIC LETTER ENG                     | ۲ (ö, ü)        |
|-----------|------|--------------------------------------|-----------------|
| Х         | 16B7 | RUNIC LETTER GEBO GYFU G             | X (d)           |
| *         | 16B8 | RUNIC LETTER GAR                     |                 |
| P         | 16B9 | RUNIC LETTER WUNJO WYNN W            |                 |
| Н         | 16BA | RUNIC LETTER HAGLAZ H                |                 |
| Ħ         | 16BB | RUNIC LETTER HAEGL H                 |                 |
| *         | 16BC | RUNIC LETTER LONG-BRANCH-HAGALL H    |                 |
| +         | 16BD | RUNIC LETTER SHORT-TWIG-HAGALL H     |                 |
| +         | 16BE | RUNIC LETTER NAUDIZ NYD NAUD N       |                 |
| <b>-</b>  | 16BF | RUNIC LETTER SHORT-TWIG-NAUD N       | ├ (i/ï, e)      |
| +         | 16C0 | RUNIC LETTER DOTTED-N                |                 |
| ı         | 16C1 | RUNIC LETTER ISAZ IS ISS I           | (s)             |
| ł         | 16C2 | RUNIC LETTER E                       |                 |
| <b>\$</b> | 16C3 | RUNIC LETTER JERAN J                 |                 |
| •         | 16C4 | RUNIC LETTER GER                     |                 |
| +         | 16C5 | RUNIC LETTER LONG-BRANCH-AR AE       |                 |
| 1         | 16C6 | RUNIC LETTER SHORT-TWIG-AR A         |                 |
| 7         | 16C7 | RUNIC LETTER IWAZ EOH                | <b>1</b> (a, ə) |
| ۲         | 16C8 | RUNIC LETTER PERTHO PEORTH P         |                 |
| Ψ         | 16C9 | RUNIC LETTER ALGIZ EOLHX             | Y (ich)         |
| \$        | 16CA | RUNIC LETTER SOWILO S                | ₹ (nət)         |
| Ч         | 16CB | RUNIC LETTER SIGEL LONG-BRANCH-SOL S |                 |
| ı         | 16CC | RUNIC LETTER SHORT-TWIG-SOL S        |                 |
| Ŷ         | 16CD | RUNIC LETTER C                       |                 |
| +         | 16CE | RUNIC LETTER Z                       |                 |