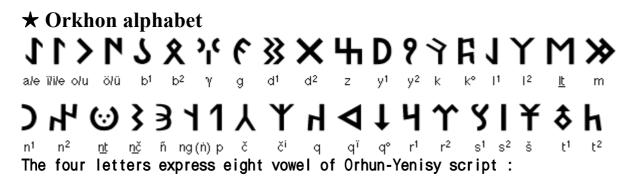

## The research of the Uyghur Orkhun script

Uyghur Orkhun script is a script which is complex of phoneme and syllable. (Perstak of German put forward a view that it is a complete syllable letters). It is to say that this script is not depend on phoneme (one sign represent one consonant or one vowel) and not depend on syllable letters (one sign represent one syllable). It has 38-40 (it has a different count that had been fond Runestore) letters. There are four vowels in it and all the others are consonant. Mostly the vowel can't to write. The letter writes from right to left. The sign (:) used to set off word and word, sometimes a phrase (mostly attributive, attributive phrase) represent one word.

**Uyghur Orkhun alphabet in foreign:** 

| Начертание                      | Значение       |                       | Начертание          | Значение           |      |  |
|---------------------------------|----------------|-----------------------|---------------------|--------------------|------|--|
| Capacian .                      | русси.         | лат.                  | 1000000100000000    | русск.             | лат. |  |
|                                 |                |                       |                     |                    | P P4 |  |
| 11XX                            | a, ä           | a, ä                  | 3                   | ñ                  | ñ    |  |
| J                               | б1             | <b>b</b> 1            | <b>ଓ</b> ⊙⊙è⊗       | нт                 | nt   |  |
| 242                             | 62, ä          | b², ä                 | }                   | рн                 | nč   |  |
| <u>የ</u> ሞንር¥                   | r,             | 7                     | >>                  | о, у               | o, u |  |
| er 13                           | r              | g                     | <b>Lh</b> h         | ö, ÿ               | ö, ü |  |
| ₩332                            | A <sup>1</sup> | <b>d</b> <sup>1</sup> | ran transfer of emp | 10- <b>n</b>       | р    |  |
| X of all the entirementing      | A 2            | d 2                   | 44                  | p1                 | r1   |  |
| <b>ዓ</b> ተ <del>ተ</del> ተ ተ ተ ተ | 3              | z                     | Υ                   | p 2                | r2   |  |
| 11                              | ы, і           | y, i                  | 4                   | c 1                | s 1  |  |
| Ducti and require               | j <sup>1</sup> | j¹, ĭ                 | I make the          | c 2                | s²   |  |
| 9                               | j <sup>2</sup> | j², ĭ                 | ♦ ♦                 | T1                 | t1   |  |
| THAPHH                          | k              | q                     | k                   | T 2                | t2   |  |
| 7R7YBB                          | к              | k                     | λY                  | ч                  | č    |  |
| 1 PER CHAPTER                   | A 1            | 11                    | ** <b>##</b> #*     | ш                  | š    |  |
| Y                               | 12             | 12                    | M                   | THE REAL PROPERTY. |      |  |
| M                               | AT             | lt                    |                     |                    |      |  |
| <b>*</b> &                      | N              | m                     |                     |                    |      |  |
| )                               | H.I.           | n¹                    |                     |                    |      |  |
| <b>አ</b>                        | н2             | n <sup>2</sup>        |                     |                    |      |  |
| 11                              | ų              | n                     |                     | 1 X                |      |  |
|                                 | OR DE          | Salari I              | and the same        |                    |      |  |