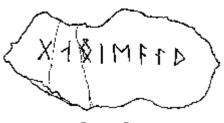

## The research of the Uyghur Orkhun script

Uyghur Orkhun script is a script which is complex of phoneme and syllable. (Perstak of German put forward a view that it is a complete syllable letters). It is to say that this script is not depend on phoneme (one sign represent one consonant or one vowel) and not depend on syllable letters (one sign represent one syllable). It has 38-40 (it has a different count that had been fond Runestore) letters. There are four vowels in it and all the others are consonant. Mostly the vowel can't to write. The letter writes from right to left. The sign (:) used to set off word and word, sometimes a phrase (mostly attributive, attributive phrase) represent one word.