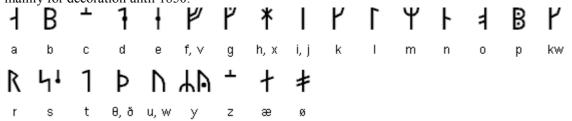

Table-4: "Iski Türk Yazitlari", Yusayin Namiq Orqun, Türkiye, Istanbul

ISO-10646 Bring into the National Code List's old Runic script and code position

|   | 16A      | 16B          | 16C           | 16D      | 16E          | 16F |
|---|----------|--------------|---------------|----------|--------------|-----|
| 0 | ¥        | ‡            | +             | 1        | *            | ф   |
| 1 | P        | R            | _             | 1        | *            |     |
| 2 | ٨        | <b>&gt;</b>  | +             | 8        | ``           |     |
| 3 | 2        | ~            | \$            | ŧ        | <b></b>      |     |
| 4 | 4        | r            | <b></b>       | 20       | *            |     |
| 5 |          | ľ            | †             | K        | XX           |     |
| 6 | Þ        | Y            | 1             | M        | <b></b>      |     |
| 7 | Þ        | Χ            | 7             | M        | ı            |     |
| 8 | *        | *            | ۲             | Y        | <b>\( \)</b> |     |
| 9 | <b>×</b> | ٩            | Y             | †        | 1            |     |
| A | <u>س</u> | Z            | ~             | 1        | Ч            |     |
| В | 77       | $\mathbb{Z}$ | 4             | +        |              |     |
| С | #        | *            | 1             | <b>♦</b> | :            |     |
| D |          | +            | •             | ×        | +            |     |
| Е | 4        | +            | $\rightarrow$ | M        | 4            |     |
| F | #        | ŀ            | 1             | \$       | *            |     |

ISO-10646 bring into Code List's Number, pronunciation of Runic alphabet and show same word in Uyghur Orkhun and Runic script:

| alphbet  | Code<br>Number | Name of Alphabet                  | Uyghur Orkhun<br>letters which it has<br>Unicode |
|----------|----------------|-----------------------------------|--------------------------------------------------|
| <b>Y</b> | 16A0           | RUNIC LETTER FEHU FEOH FE F       |                                                  |
| ۳        | 16A1           | RUNIC LETTER V                    |                                                  |
| U        | 16A2           | RUNIC LETTER URUZ UR U            |                                                  |
| Įī       | 16A3           | RUNIC LETTER YR                   |                                                  |
| ۲        | 16A4           | RUNIC LETTER Y                    |                                                  |
| ٣        | 16A5           | RUNIC LETTER W                    |                                                  |
| Þ        | 16A6           | RUNIC LETTER THURISAZ THURS THORN |                                                  |
| Þ        | 16A7           | RUNIC LETTER ETH                  |                                                  |
| F        | 16A8           | RUNIC LETTER ANSUZ A              |                                                  |
| ۴        | 16A9           | RUNIC LETTER OS O                 |                                                  |
| ۴        | 16AA           | RUNIC LETTER AC A                 |                                                  |
| ۴        | 16AB           | RUNIC LETTER AESC                 |                                                  |
| *        | 16AC           | RUNIC LETTER LONG-BRANCH-OSS O    |                                                  |
| *        | 16AD           | RUNIC LETTER SHORT-TWIG-OSS O     |                                                  |
| 4        | 16AE           | RUNIC LETTER O                    |                                                  |
| #        | 16AF           | RUNIC LETTER OE                   |                                                  |
| #        | 16B0           | RUNIC LETTER ON                   |                                                  |
| R        | 16B1           | RUNIC LETTER RAIDO RAD REID R     |                                                  |
| <        | 16B2           | RUNIC LETTER RAUNA                |                                                  |
| k        | 16B3           | RUNIC LETTER CEN                  |                                                  |
| r        | 16B4           | RUNIC LETTER KAUN K               |                                                  |
| h        | 16B5           | RUNIC LETTER G                    |                                                  |

| Н         | 16B6 | RUNIC LETTER ENG                     | ۲ (ö, ü)        |
|-----------|------|--------------------------------------|-----------------|
| Х         | 16B7 | RUNIC LETTER GEBO GYFU G             | X (d)           |
| *         | 16B8 | RUNIC LETTER GAR                     |                 |
| P         | 16B9 | RUNIC LETTER WUNJO WYNN W            |                 |
| Н         | 16BA | RUNIC LETTER HAGLAZ H                |                 |
| Ħ         | 16BB | RUNIC LETTER HAEGL H                 |                 |
| *         | 16BC | RUNIC LETTER LONG-BRANCH-HAGALL H    |                 |
| +         | 16BD | RUNIC LETTER SHORT-TWIG-HAGALL H     |                 |
| +         | 16BE | RUNIC LETTER NAUDIZ NYD NAUD N       |                 |
| <b>-</b>  | 16BF | RUNIC LETTER SHORT-TWIG-NAUD N       | ├ (i/ï, e)      |
| +         | 16C0 | RUNIC LETTER DOTTED-N                |                 |
| ı         | 16C1 | RUNIC LETTER ISAZ IS ISS I           | (s)             |
| ł         | 16C2 | RUNIC LETTER E                       |                 |
| <b>\$</b> | 16C3 | RUNIC LETTER JERAN J                 |                 |
| •         | 16C4 | RUNIC LETTER GER                     |                 |
| +         | 16C5 | RUNIC LETTER LONG-BRANCH-AR AE       |                 |
| 1         | 16C6 | RUNIC LETTER SHORT-TWIG-AR A         |                 |
| 7         | 16C7 | RUNIC LETTER IWAZ EOH                | <b>1</b> (a, ə) |
| ۲         | 16C8 | RUNIC LETTER PERTHO PEORTH P         |                 |
| Ψ         | 16C9 | RUNIC LETTER ALGIZ EOLHX             | Y (ich)         |
| \$        | 16CA | RUNIC LETTER SOWILO S                | ₹ (nət)         |
| Ч         | 16CB | RUNIC LETTER SIGEL LONG-BRANCH-SOL S |                 |
| ı         | 16CC | RUNIC LETTER SHORT-TWIG-SOL S        |                 |
| Ŷ         | 16CD | RUNIC LETTER C                       |                 |
| +         | 16CE | RUNIC LETTER Z                       |                 |