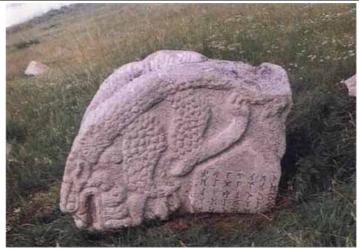

### Introduction

Uyghur Orkhun script had been used in Turkic kingdom (A.D. 552-744) and Uygur kingdom (A.D. 744-840) when they live Mongolia grassland.

Uyghur Orkhun script looks like German's Runic script, so some called it Turkic-Runic script. And the Runestone of recod it had been found in Mongolia's Orhun river and Siberia's Yenisey river. So called Orhun-Yenisey script .In addition to it some called Kok Turk script, the script of prior to Moslem or Siberia script.

In addition to be used in Turkic kingdom and Uygur kingdom, the script also is used in Khalkhas that live in Yenisey river.

The Runestone is a very important material for study history, economic, culture and language of Turkic kingdom and Uygur kingdom.