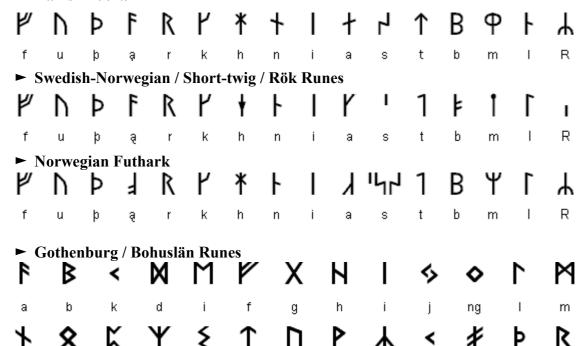

Table-4: "Iski Türk Yazitlari", Yusayin Namiq Orqun, Türkiye, Istanbul

ISO-10646 Bring into the National Code List's old Runic script and code position

|   | 16A      | 16B          | 16C           | 16D      | 16E          | 16F |
|---|----------|--------------|---------------|----------|--------------|-----|
| 0 | ¥        | ‡            | +             | 1        | *            | ф   |
| 1 | P        | R            | _             | 1        | *            |     |
| 2 | ٨        | <b>&gt;</b>  | +             | 8        | ``           |     |
| 3 | 2        | ~            | \$            | ŧ        | <b></b>      |     |
| 4 | 4        | r            | <b></b>       | 20       | *            |     |
| 5 |          | ľ            | †             | K        | XX           |     |
| 6 | Þ        | Y            | 1             | M        | <b></b>      |     |
| 7 | Þ        | Χ            | 7             | M        | ı            |     |
| 8 | *        | *            | ۲             | Y        | <b>\( \)</b> |     |
| 9 | <b>×</b> | ٩            | Y             | †        | 1            |     |
| A | <u>س</u> | Z            | ~             | 1        | Ч            |     |
| В | 77       | $\mathbb{Z}$ | 4             | +        |              |     |
| С | #        | *            | 1             | <b>♦</b> | :            |     |
| D |          | +            | •             | ×        | +            |     |
| Е | 4        | +            | $\rightarrow$ | M        | 4            |     |
| F | #        | ŀ            | 1             | \$       | *            |     |

ISO-10646 bring into Code List's Number, pronunciation of Runic alphabet and show same word in Uyghur Orkhun and Runic script:

| alphbet  | Code<br>Number | Name of Alphabet                  | Uyghur Orkhun<br>letters which it has<br>Unicode |
|----------|----------------|-----------------------------------|--------------------------------------------------|
| <b>Y</b> | 16A0           | RUNIC LETTER FEHU FEOH FE F       |                                                  |
| ۳        | 16A1           | RUNIC LETTER V                    |                                                  |
| U        | 16A2           | RUNIC LETTER URUZ UR U            |                                                  |
| Įī       | 16A3           | RUNIC LETTER YR                   |                                                  |
| ۲        | 16A4           | RUNIC LETTER Y                    |                                                  |
| ٣        | 16A5           | RUNIC LETTER W                    |                                                  |
| Þ        | 16A6           | RUNIC LETTER THURISAZ THURS THORN |                                                  |
| Þ        | 16A7           | RUNIC LETTER ETH                  |                                                  |
| F        | 16A8           | RUNIC LETTER ANSUZ A              |                                                  |
| ۴        | 16A9           | RUNIC LETTER OS O                 |                                                  |
| ۴        | 16AA           | RUNIC LETTER AC A                 |                                                  |
| ۴        | 16AB           | RUNIC LETTER AESC                 |                                                  |
| *        | 16AC           | RUNIC LETTER LONG-BRANCH-OSS O    |                                                  |
| *        | 16AD           | RUNIC LETTER SHORT-TWIG-OSS O     |                                                  |
| 4        | 16AE           | RUNIC LETTER O                    |                                                  |
| #        | 16AF           | RUNIC LETTER OE                   |                                                  |
| #        | 16B0           | RUNIC LETTER ON                   |                                                  |
| R        | 16B1           | RUNIC LETTER RAIDO RAD REID R     |                                                  |
| <        | 16B2           | RUNIC LETTER RAUNA                |                                                  |
| k        | 16B3           | RUNIC LETTER CEN                  |                                                  |
| r        | 16B4           | RUNIC LETTER KAUN K               |                                                  |
| h        | 16B5           | RUNIC LETTER G                    |                                                  |

| Н         | 16B6 | RUNIC LETTER ENG                     | ۲ (ö, ü)        |
|-----------|------|--------------------------------------|-----------------|
| Х         | 16B7 | RUNIC LETTER GEBO GYFU G             | X (d)           |
| *         | 16B8 | RUNIC LETTER GAR                     |                 |
| P         | 16B9 | RUNIC LETTER WUNJO WYNN W            |                 |
| Н         | 16BA | RUNIC LETTER HAGLAZ H                |                 |
| Ħ         | 16BB | RUNIC LETTER HAEGL H                 |                 |
| *         | 16BC | RUNIC LETTER LONG-BRANCH-HAGALL H    |                 |
| +         | 16BD | RUNIC LETTER SHORT-TWIG-HAGALL H     |                 |
| +         | 16BE | RUNIC LETTER NAUDIZ NYD NAUD N       |                 |
| <b>-</b>  | 16BF | RUNIC LETTER SHORT-TWIG-NAUD N       | ├ (i/ï, e)      |
| +         | 16C0 | RUNIC LETTER DOTTED-N                |                 |
| ı         | 16C1 | RUNIC LETTER ISAZ IS ISS I           | (s)             |
| ł         | 16C2 | RUNIC LETTER E                       |                 |
| <b>\$</b> | 16C3 | RUNIC LETTER JERAN J                 |                 |
| •         | 16C4 | RUNIC LETTER GER                     |                 |
| +         | 16C5 | RUNIC LETTER LONG-BRANCH-AR AE       |                 |
| 1         | 16C6 | RUNIC LETTER SHORT-TWIG-AR A         |                 |
| 7         | 16C7 | RUNIC LETTER IWAZ EOH                | <b>1</b> (a, ə) |
| ۲         | 16C8 | RUNIC LETTER PERTHO PEORTH P         |                 |
| Ψ         | 16C9 | RUNIC LETTER ALGIZ EOLHX             | Y (ich)         |
| \$        | 16CA | RUNIC LETTER SOWILO S                | ₹ (nət)         |
| Ч         | 16CB | RUNIC LETTER SIGEL LONG-BRANCH-SOL S |                 |
| ı         | 16CC | RUNIC LETTER SHORT-TWIG-SOL S        |                 |
| Ŷ         | 16CD | RUNIC LETTER C                       |                 |
| +         | 16CE | RUNIC LETTER Z                       |                 |