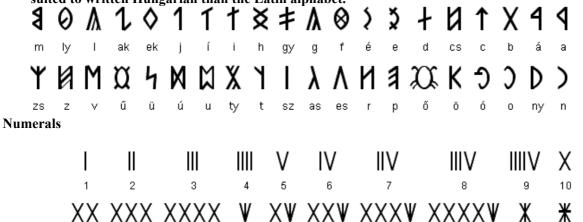

ISO-10646 bring into Code List's Number, pronunciation of Runic alphabet and show same word in Uyghur Orkhun and Runic script:

| alphbet  | Code<br>Number | Name of Alphabet                  | Uyghur Orkhun<br>letters which it has<br>Unicode |
|----------|----------------|-----------------------------------|--------------------------------------------------|
| <b>Y</b> | 16A0           | RUNIC LETTER FEHU FEOH FE F       |                                                  |
| ۳        | 16A1           | RUNIC LETTER V                    |                                                  |
| U        | 16A2           | RUNIC LETTER URUZ UR U            |                                                  |
| Įī       | 16A3           | RUNIC LETTER YR                   |                                                  |
| ۲        | 16A4           | RUNIC LETTER Y                    |                                                  |
| ٣        | 16A5           | RUNIC LETTER W                    |                                                  |
| Þ        | 16A6           | RUNIC LETTER THURISAZ THURS THORN |                                                  |
| Þ        | 16A7           | RUNIC LETTER ETH                  |                                                  |
| F        | 16A8           | RUNIC LETTER ANSUZ A              |                                                  |
| ۴        | 16A9           | RUNIC LETTER OS O                 |                                                  |
| ۴        | 16AA           | RUNIC LETTER AC A                 |                                                  |
| ۴        | 16AB           | RUNIC LETTER AESC                 |                                                  |
| *        | 16AC           | RUNIC LETTER LONG-BRANCH-OSS O    |                                                  |
| *        | 16AD           | RUNIC LETTER SHORT-TWIG-OSS O     |                                                  |
| 4        | 16AE           | RUNIC LETTER O                    |                                                  |
| #        | 16AF           | RUNIC LETTER OE                   |                                                  |
| #        | 16B0           | RUNIC LETTER ON                   |                                                  |
| R        | 16B1           | RUNIC LETTER RAIDO RAD REID R     |                                                  |
| <        | 16B2           | RUNIC LETTER RAUNA                |                                                  |
| k        | 16B3           | RUNIC LETTER CEN                  |                                                  |
| r        | 16B4           | RUNIC LETTER KAUN K               |                                                  |
| h        | 16B5           | RUNIC LETTER G                    |                                                  |

| Н         | 16B6 | RUNIC LETTER ENG                     | ۲ (ö, ü)        |
|-----------|------|--------------------------------------|-----------------|
| Х         | 16B7 | RUNIC LETTER GEBO GYFU G             | X (d)           |
| *         | 16B8 | RUNIC LETTER GAR                     |                 |
| P         | 16B9 | RUNIC LETTER WUNJO WYNN W            |                 |
| Н         | 16BA | RUNIC LETTER HAGLAZ H                |                 |
| Ħ         | 16BB | RUNIC LETTER HAEGL H                 |                 |
| *         | 16BC | RUNIC LETTER LONG-BRANCH-HAGALL H    |                 |
| +         | 16BD | RUNIC LETTER SHORT-TWIG-HAGALL H     |                 |
| +         | 16BE | RUNIC LETTER NAUDIZ NYD NAUD N       |                 |
| <b>-</b>  | 16BF | RUNIC LETTER SHORT-TWIG-NAUD N       | ├ (i/ï, e)      |
| +         | 16C0 | RUNIC LETTER DOTTED-N                |                 |
| ı         | 16C1 | RUNIC LETTER ISAZ IS ISS I           | (s)             |
| ł         | 16C2 | RUNIC LETTER E                       |                 |
| <b>\$</b> | 16C3 | RUNIC LETTER JERAN J                 |                 |
| •         | 16C4 | RUNIC LETTER GER                     |                 |
| +         | 16C5 | RUNIC LETTER LONG-BRANCH-AR AE       |                 |
| 1         | 16C6 | RUNIC LETTER SHORT-TWIG-AR A         |                 |
| 7         | 16C7 | RUNIC LETTER IWAZ EOH                | <b>1</b> (a, ə) |
| ۲         | 16C8 | RUNIC LETTER PERTHO PEORTH P         |                 |
| Ψ         | 16C9 | RUNIC LETTER ALGIZ EOLHX             | Y (ich)         |
| \$        | 16CA | RUNIC LETTER SOWILO S                | ₹ (nət)         |
| Ч         | 16CB | RUNIC LETTER SIGEL LONG-BRANCH-SOL S |                 |
| ı         | 16CC | RUNIC LETTER SHORT-TWIG-SOL S        |                 |
| Ŷ         | 16CD | RUNIC LETTER C                       |                 |
| +         | 16CE | RUNIC LETTER Z                       |                 |