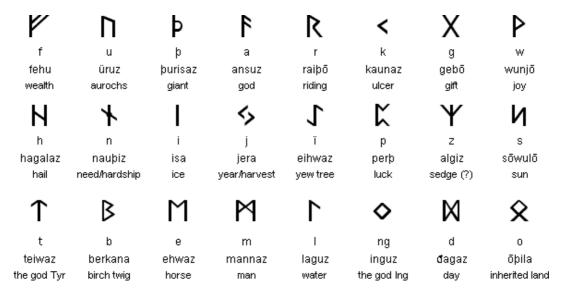

ISO-10646 bring into Code List's Number, pronunciation of Runic alphabet and show same word in Uyghur Orkhun and Runic script:

| alphbet  | Code<br>Number | Name of Alphabet                  | Uyghur Orkhun<br>letters which it has<br>Unicode |
|----------|----------------|-----------------------------------|--------------------------------------------------|
| <b>Y</b> | 16A0           | RUNIC LETTER FEHU FEOH FE F       |                                                  |
| ۳        | 16A1           | RUNIC LETTER V                    |                                                  |
| U        | 16A2           | RUNIC LETTER URUZ UR U            |                                                  |
| Įī       | 16A3           | RUNIC LETTER YR                   |                                                  |
| ۲        | 16A4           | RUNIC LETTER Y                    |                                                  |
| ٣        | 16A5           | RUNIC LETTER W                    |                                                  |
| Þ        | 16A6           | RUNIC LETTER THURISAZ THURS THORN |                                                  |
| Þ        | 16A7           | RUNIC LETTER ETH                  |                                                  |
| F        | 16A8           | RUNIC LETTER ANSUZ A              |                                                  |
| ۴        | 16A9           | RUNIC LETTER OS O                 |                                                  |
| ۴        | 16AA           | RUNIC LETTER AC A                 |                                                  |
| ۴        | 16AB           | RUNIC LETTER AESC                 |                                                  |
| *        | 16AC           | RUNIC LETTER LONG-BRANCH-OSS O    |                                                  |
| *        | 16AD           | RUNIC LETTER SHORT-TWIG-OSS O     |                                                  |
| 4        | 16AE           | RUNIC LETTER O                    |                                                  |
| #        | 16AF           | RUNIC LETTER OE                   |                                                  |
| #        | 16B0           | RUNIC LETTER ON                   |                                                  |
| R        | 16B1           | RUNIC LETTER RAIDO RAD REID R     |                                                  |
| <        | 16B2           | RUNIC LETTER RAUNA                |                                                  |
| k        | 16B3           | RUNIC LETTER CEN                  |                                                  |
| r        | 16B4           | RUNIC LETTER KAUN K               |                                                  |
| h        | 16B5           | RUNIC LETTER G                    |                                                  |

| Н         | 16B6 | RUNIC LETTER ENG                     | ۲ (ö, ü)        |
|-----------|------|--------------------------------------|-----------------|
| Х         | 16B7 | RUNIC LETTER GEBO GYFU G             | X (d)           |
| *         | 16B8 | RUNIC LETTER GAR                     |                 |
| P         | 16B9 | RUNIC LETTER WUNJO WYNN W            |                 |
| Н         | 16BA | RUNIC LETTER HAGLAZ H                |                 |
| Ħ         | 16BB | RUNIC LETTER HAEGL H                 |                 |
| *         | 16BC | RUNIC LETTER LONG-BRANCH-HAGALL H    |                 |
| +         | 16BD | RUNIC LETTER SHORT-TWIG-HAGALL H     |                 |
| +         | 16BE | RUNIC LETTER NAUDIZ NYD NAUD N       |                 |
| <b>-</b>  | 16BF | RUNIC LETTER SHORT-TWIG-NAUD N       | ├ (i/ï, e)      |
| +         | 16C0 | RUNIC LETTER DOTTED-N                |                 |
| ı         | 16C1 | RUNIC LETTER ISAZ IS ISS I           | (s)             |
| ł         | 16C2 | RUNIC LETTER E                       |                 |
| <b>\$</b> | 16C3 | RUNIC LETTER JERAN J                 |                 |
| •         | 16C4 | RUNIC LETTER GER                     |                 |
| +         | 16C5 | RUNIC LETTER LONG-BRANCH-AR AE       |                 |
| 1         | 16C6 | RUNIC LETTER SHORT-TWIG-AR A         |                 |
| 7         | 16C7 | RUNIC LETTER IWAZ EOH                | <b>1</b> (a, ə) |
| ۲         | 16C8 | RUNIC LETTER PERTHO PEORTH P         |                 |
| Ψ         | 16C9 | RUNIC LETTER ALGIZ EOLHX             | Y (ich)         |
| \$        | 16CA | RUNIC LETTER SOWILO S                | ₹ (nət)         |
| Ч         | 16CB | RUNIC LETTER SIGEL LONG-BRANCH-SOL S |                 |
| ı         | 16CC | RUNIC LETTER SHORT-TWIG-SOL S        |                 |
| Ŷ         | 16CD | RUNIC LETTER C                       |                 |
| +         | 16CE | RUNIC LETTER Z                       |                 |