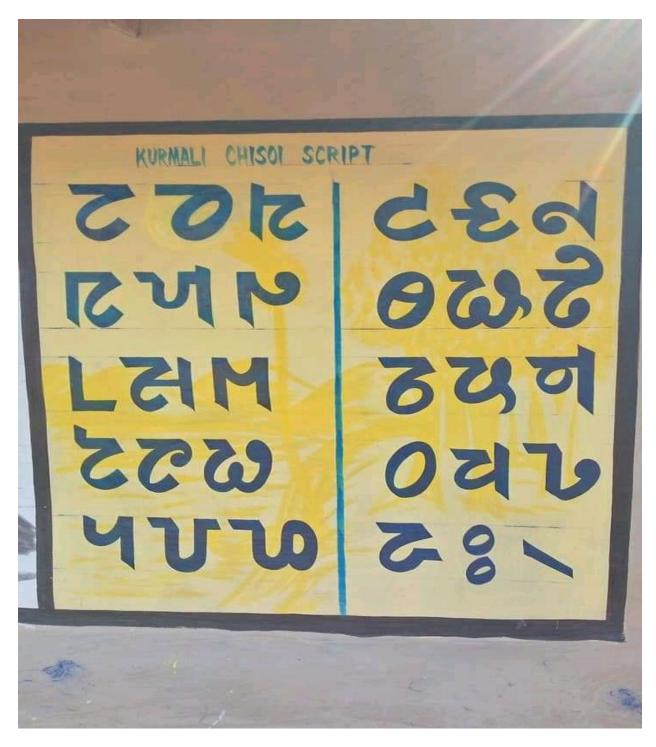

**5** S

Figure 7: A chart showing letters of Chisoi with Bengali pronunciation from book 'Kuṛmāli Cisoi Cinhāp' करणावर्ध हदेसटदे हदेम्पारच (for class-I) (15:2009).

Figure 8: A school wall showing letters of Chisoi (2019).