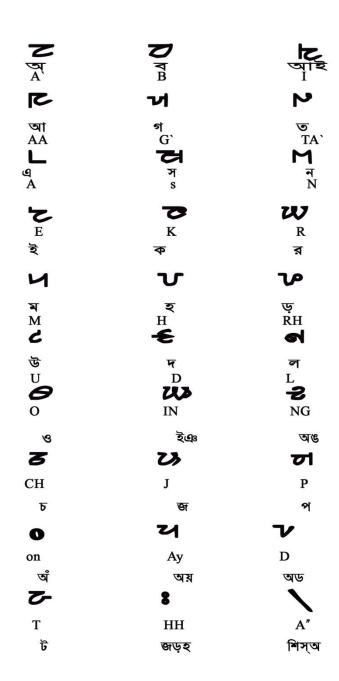

Chisoi is an alphabetical script that is written from left-to-right. There are no attested ligatures. The typical didactic presentation of Chisoi is shown with one major section; signs are included in this section. The section is a chart with ten rows and three columns, where first to fourth, sixth and seventh row's first letter is a vowel, and the letter names are based on Brahmic style. [see fig.6,7,8,9,10]

| 5        | 7      | গ    |
|----------|--------|------|
| А        | ВА     | AAI  |
| 7        | ч      | þ    |
| AA       | GA     | TA   |
| L        | H      | М    |
| E        | SA     | NA   |
| 5        | 7      | ช    |
| 1        | КА     | RA   |
| Ч        | υ      | υ    |
| MA       | НА     | RRA  |
| ¢        | €      | ન    |
| U        | DA     | LA   |
| 9        | ស      | 3    |
| 0        | NYA    | NGA  |
| 3        | य      | ಠ    |
| CA       | JA     | PA   |
| ំ        | 리      | ν    |
| anusvara | YA     | DDA  |
| 5        | 0      | ্    |
| TTA      | JARAHA | SISO |

| <u>A</u> | <u>B</u> | <u>C</u> | <u>D</u> | <u>A</u> | <u>B</u> | <u>C</u> | <u>D</u>          | <u>A</u> | <u>B</u> | <u>C</u> | <u>D</u>         |
|----------|----------|----------|----------|----------|----------|----------|-------------------|----------|----------|----------|------------------|
| 5        | Α        | ô        | [c]      | 7        | KA       | kô       | [kɔ]              | र        | NGA      | ôṅ       | [ŋɔ]             |
| 7        | ВА       | bô       | [cd]     | พ        | RA       | rô       | [cr]              | 8        | CA       | cô       | [ʧɔ]             |
| গ        | AAI      | ā'i      | [ai]     | Ч        | MA       | mô       | [cm]              | Z,       | JA       | jô       | [ඡුා]            |
| 7        | AA       | ā        | [a]      | V        | НА       | hô       | [hɔ]              | 히        | PA       | pô       | [cq]             |
| ካ        | GA       | gô       | [cg]     | v        | RRA      | ŗô       | [c <sub>J</sub> ] | ំ        | anusvara | õ        | [~]              |
| þ        | TA       | tô       | [t̪ɔ]    | ς        | U        | u        | [u]               | 리        | YA       | ôу       | [cj]             |
| L        | E        | e        | [e]      | £        | DA       | dô       | [dɔ]              | ν        | DDA      | ô′ḍ      | [ср]             |
| 러        | SA       | sô       | [ca]     | ન        | LA       | lô       | [cl]              | 7        | TTA      | ţô       | [cj]             |
| М        | NA       | nô       | [cn]     | 9        | 0        | 0        | [o]               | 0        | JARAHA   | jôŗô'hô  | [ <sup>ħ</sup> ] |
| 5        | 1        | i        | [i]      | W        | NYA      | 'iñ      | [cη]              | ্        | SISO     | sis'ô    |                  |

Table 1:column A is showing letters and signs, column B is showing proposed character names, column C is showing native name of letters and column D is showing IPA.