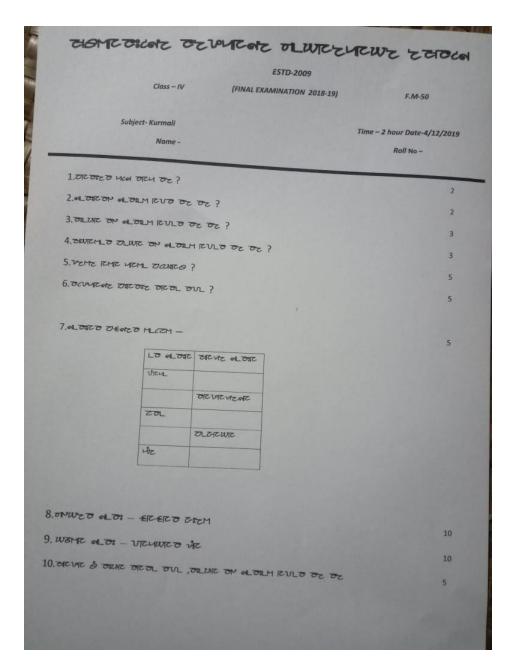

Figure 15: Showing the class 4<sup>th</sup> annual examination question paper of Kurmali subject from Sonakhuli Kurmali Primary School ESTD-2009(2019).

Figure 16(a): Showing the Chisoi teaching is going on in 'Ānganwāḍi' Courtyard Shelter school.