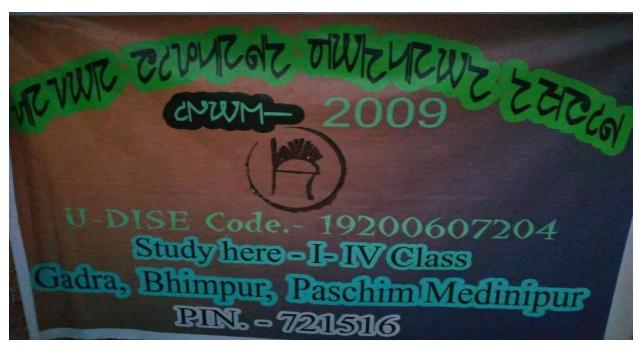

All India Kurmali Chisoi-A Society opened first Kurmali private elementary schools and adult education center in 2009. In 2021-22, 49 new primary schools got opened only in Purulia district. At present Jhargram has 20 schools, 606 students and 49 teachers. Similarly, there are 52 schools, 817 students, 104 teachers in Purulia and 3 schools, 8 teachers and 61 students in Paschim Medinipur. And 2 schools run over Jharkhand and Odisha. These schools are specifically for Kurmali and Chisoi learning. In 2009, some schools got formal recognition from State Government. Nowadays, 10 Kurmali elementary schools are running under Govt. of India's *Samagra Shiksha Mission समग्र शिक्षा अभियान* schemes, like Gadra, Sonakhuli, Joypur, Barsole, Dwarkanath, etc. Some other private organizations are teaching Chisoi script in Odisha and Jharkhand.