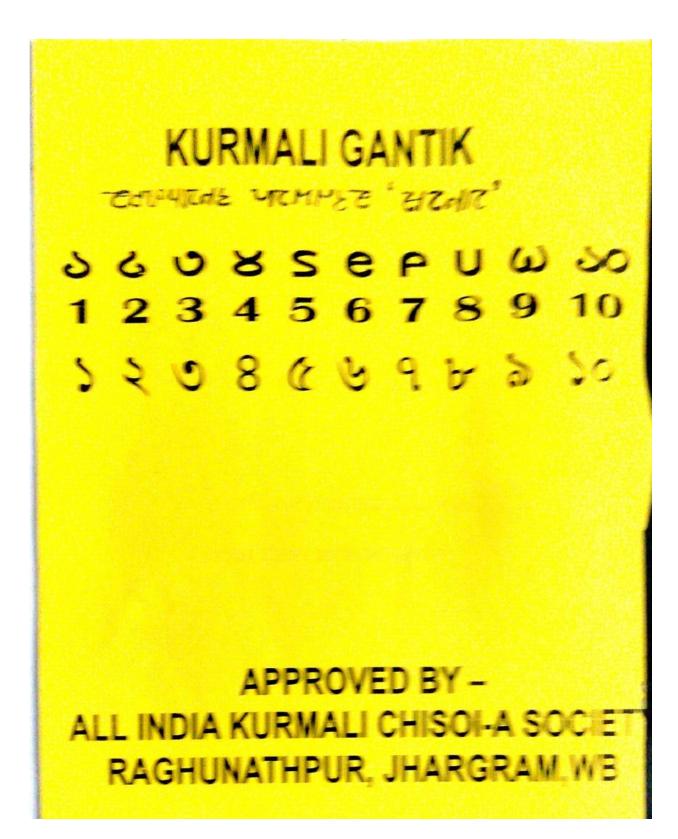

In 2009, All India Kurmali Chisoi-A Society published first ever Kurmali primer 'Kurmāli Cisoi Cinhāp' ระบบและ ชิวัติ เลย fig.7]. Later on Mangal Mahata compiled another primer 'Kuṛmāli Ô-Bô-Āi Suluk Pũthi' ชะเงนเลาระ-อ-เน แะเละช ต่ะเคระ in 2017. Ujjwal Mahata from Rajshahi, Bangladesh compiled first ever Kurmali primer 'Gidôrũenke Kurmāli Cisôi' ฟระพิสเทช เรียนเลื ชิงเหติ for Kurmali speakers of Bangladesh in Feb 21, 2021. In Bangladesh, Tapan Mahato conducting online Chisoi teaching learning workshops for Kurmali speakers of Bangladesh

Mangal Mahata compiled another primer 'Kuṛmāli Ô-Bô-Āi Suluk Pũthi' ชะเงษเซ เราะ แผนเช ซึ่งเหม in 2017. Ujjwal Mahata (Bangladesh) compiled first ever Kurmali primer 'Gidôrũenke Kuṛmāli Cisôi' ฟระพริเมชน ช่วยหมาง ระหะ for Bangladesh in 2021. [see fig.27]