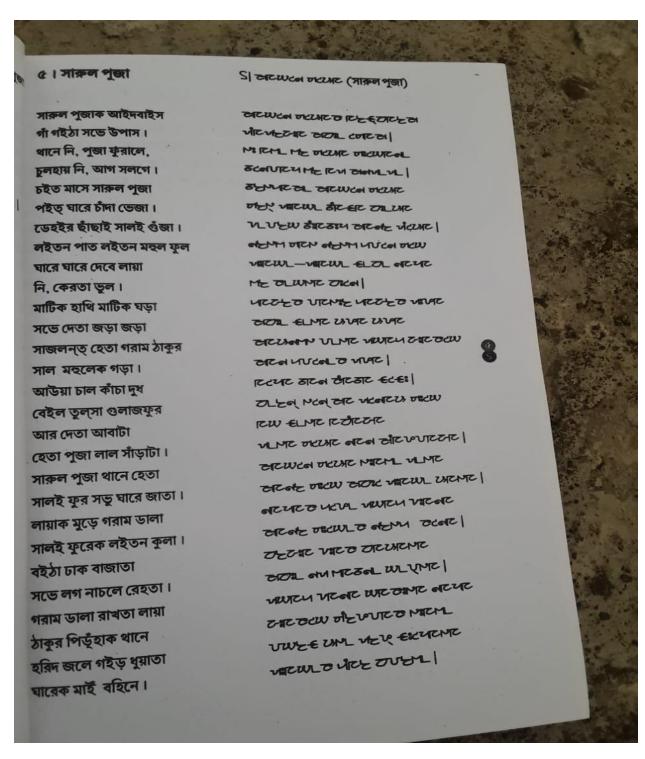

#### **Literary Works**

Kurmali poetry book 'Kurmāli Cāri Disā' อะเมน ระหะ by Mangal Mahata in both Chisoi and Bengali scripts in 2016 [see fig.29].

Kurmali poetry book 'Cāriceṭhā' อะเมระเนา by Narayan Mahata in 2014 [see fig.30].