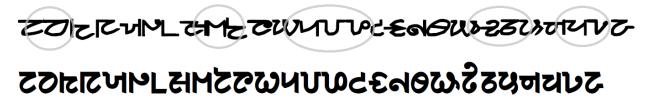

## ZZIZICUPLZNIZOWUVVCZOWZZUSIVIVZ

# ZGIRIPERS SWOP 3 POLITING SAMETALAIN S

Figure 4: Comparison between original font (first line) and new font (bottom line). Old font is showing the wrong position and size of letter AAI, I and NGA but the new font showing the perfectness.