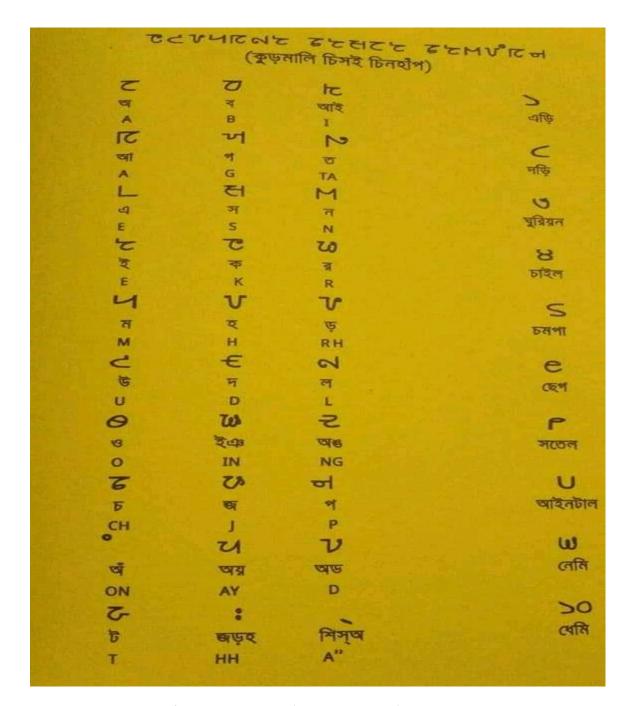

#### 4. Character names

The name of the script is Chisoi 'Cisoi' ፕሬዝፀን 'Written' or 'Drawn'. The name Chisoi first time found in the literature of Kurmali 'Kurmāli Cisoi Cinhāp' in 1994. Proposed character names for this proposal are given below [see table no.1].

| <u>A</u> | <u>B</u> | <u>C</u> | <u>D</u> | <u>A</u> | <u>B</u> | <u>C</u> | <u>D</u>          | <u>A</u> | <u>B</u> | <u>C</u> | <u>D</u>         |
|----------|----------|----------|----------|----------|----------|----------|-------------------|----------|----------|----------|------------------|
| 5        | Α        | ô        | [c]      | 7        | KA       | kô       | [kɔ]              | र        | NGA      | ôṅ       | [ŋɔ]             |
| 7        | ВА       | bô       | [cd]     | พ        | RA       | rô       | [cr]              | 8        | CA       | cô       | [ʧɔ]             |
| গ        | AAI      | ā'i      | [ai]     | Ч        | MA       | mô       | [cm]              | Z,       | JA       | jô       | [ඡුා]            |
| 7        | AA       | ā        | [a]      | V        | НА       | hô       | [hɔ]              | 히        | PA       | pô       | [cq]             |
| ካ        | GA       | gô       | [cg]     | v        | RRA      | ŗô       | [c <sub>J</sub> ] | ំ        | anusvara | õ        | [~]              |
| þ        | TA       | tô       | [t̪ɔ]    | ς        | U        | u        | [u]               | 리        | YA       | ôу       | [cj]             |
| L        | E        | e        | [e]      | £        | DA       | dô       | [dɔ]              | ν        | DDA      | ô′ḍ      | [ср]             |
| 러        | SA       | sô       | [ca]     | ન        | LA       | lô       | [cl]              | 7        | TTA      | ţô       | [cj]             |
| М        | NA       | nô       | [cn]     | 9        | 0        | 0        | [o]               | 0        | JARAHA   | jôŗô'hô  | [ <sup>ħ</sup> ] |
| 5        | 1        | i        | [i]      | W        | NYA      | 'iñ      | [cη]              | ্        | SISO     | sis'ô    |                  |

Table 1:column A is showing letters and signs, column B is showing proposed character names, column C is showing native name of letters and column D is showing IPA.