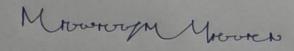

#### 4. Character names

The name of the script is Chisoi 'Cisoi' ፕሬዝፀን 'Written' or 'Drawn'. The name Chisoi first time found in the literature of Kurmali 'Kurmāli Cisoi Cinhāp' in 1994. Proposed character names for this proposal are given below [see table no.1].

#### 9. Acknowledgement

I would like to thank Jayanta kumar Mahata, Narayan Mahata, Dr. Deborah Anderson, Nurul Alom Ador, Susanta Mahata, All India Kurmali Chisoi-A Society and Kurmali Chisoi-A Teachers' Associations for support on a draft of this proposal and sharing insights on various aspects of encoding Chisoi.