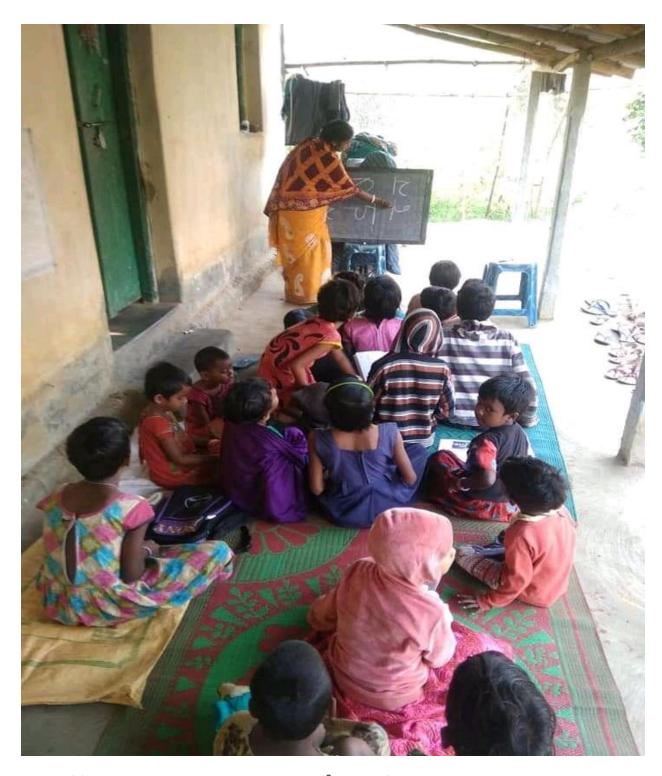

Figure 16(b): Showing the picture of Kurmali-Chisoi school from Mayurbhanj, Odisha.

Figure 16(c): Showing the picture of Kurmali-Chisoi school from Chakulia, Jharkhand.

Figure 16(d): A workshop conducted on the occasion of International Mother tongue Day at Dhalbhumgarh, Jharkhand.(2017)