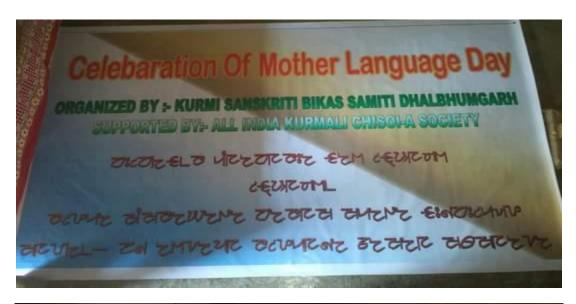

#### Workshops

'All India Kurmali Chisoi-A Society' ซฟ ซิเมชิสเซ ฮะเมนเซล ฮะสเซระ ซ สเอสเซระซ conducts Half Yearly Chisoi Teaching-Learning Workshop every year. In 2017, it conducted a workshop in Jharkhand collaborately with 'Kurmi Sanskriti Bikas Samiti Dhalbhumgarh'.[see fig. 16(d)]