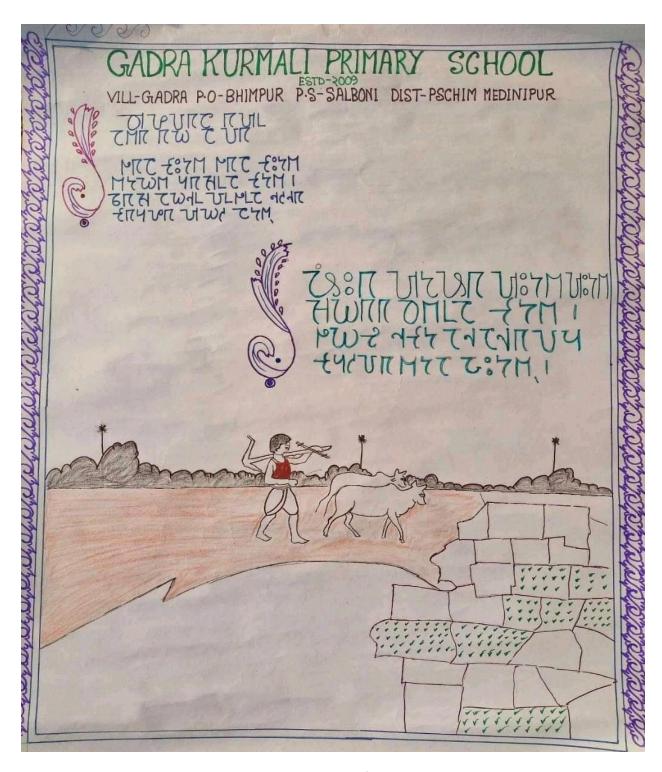

All India Kurmali Chisoi-A Society opened first Kurmali private elementary schools and adult education center in 2009. In 2021-22, 49 new primary schools got opened only in Purulia district. At present Jhargram has 20 schools, 606 students and 49 teachers. Similarly, there are 52 schools, 817 students, 104 teachers in Purulia and 3 schools, 8 teachers and 61 students in Paschim Medinipur. And 2 schools run over Jharkhand and Odisha. These schools are specifically for Kurmali and Chisoi learning. In 2009, some schools got formal recognition from State Government. Nowadays, 10 Kurmali elementary schools are running under Govt. of India's *Samagra Shiksha Mission समग्र शिक्षा अभियान* schemes, like Gadra, Sonakhuli, Joypur, Barsole, Dwarkanath, etc. Some other private organizations are teaching Chisoi script in Odisha and Jharkhand.

Figure 9: showing chart of Chisoi drawn by a school student.

Figure 10: showing chart of Chisoi and numerals.(courtesy:Facebook)

Figure 11(a): Showing the first edition of Kurmali newspaper 'Āddās' \textbf{text}(Jun 16th, 2013).