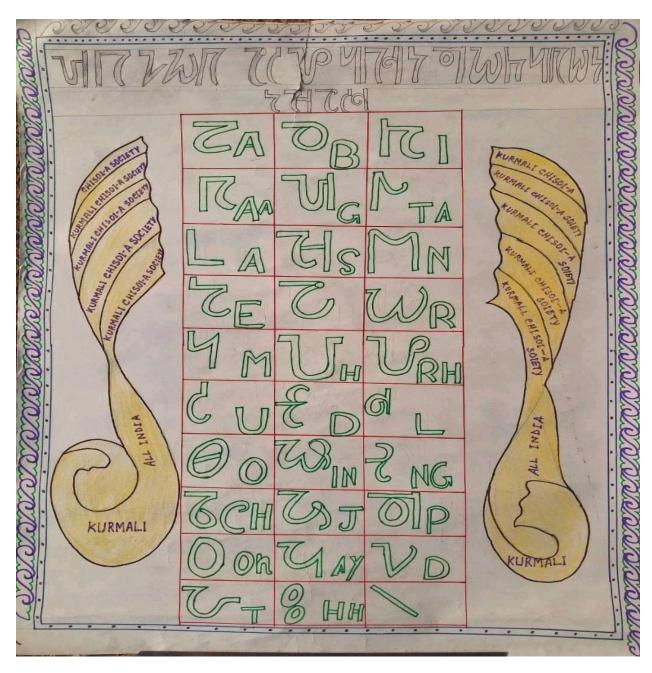

Figure 9: showing chart of Chisoi drawn by a school student.

Figure 10: showing chart of Chisoi and numerals.(courtesy:Facebook)

Figure 11(a): Showing the first edition of Kurmali newspaper 'Āddās' \textbf{text}(Jun 16th, 2013).