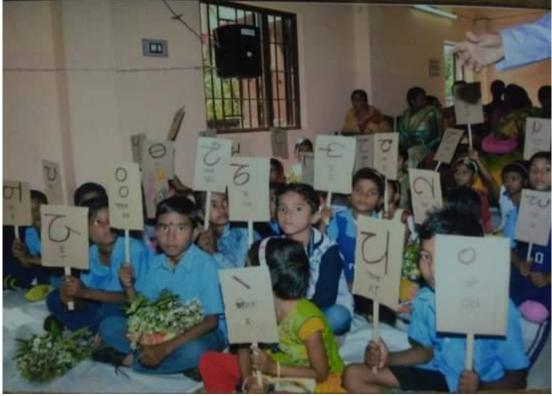

#### Workshops

'All India Kurmali Chisoi-A Society' ซฟ ซิเมชิสเซ ฮะเมนเซล ฮะสเซระ ซ สเอสเซระซ conducts Half Yearly Chisoi Teaching-Learning Workshop every year. In 2017, it conducted a workshop in Jharkhand collaborately with 'Kurmi Sanskriti Bikas Samiti Dhalbhumgarh'.[see fig. 16(d)]

In 2022, 'One day workshop on Kurmali Chisoi chari education & its future aspect' organized by 'Manbhum Dalit Sahitya O Sanskriti Sangha' in Jhargram. [see fig.16(e)]