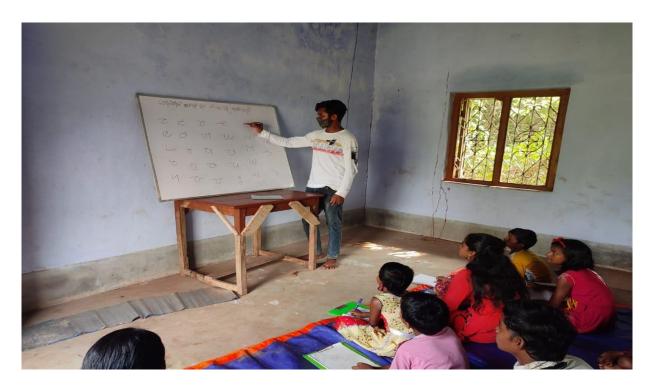

Figure 16(b): Showing the picture of Kurmali-Chisoi school from Mayurbhanj, Odisha.

Figure 16(c): Showing the picture of Kurmali-Chisoi school from Chakulia, Jharkhand.

Figure 16(d): A workshop conducted on the occasion of International Mother tongue Day at Dhalbhumgarh, Jharkhand.(2017)