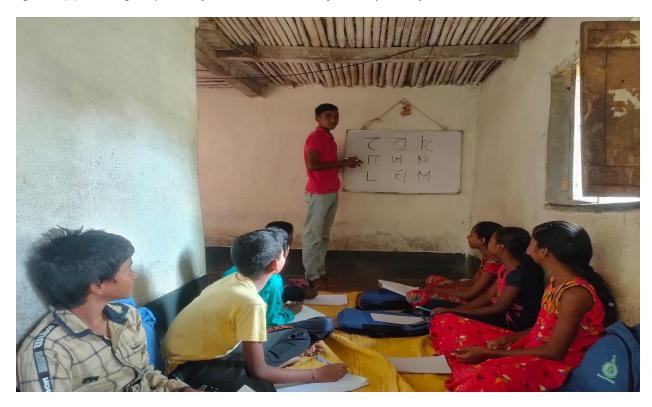

Figure 16(b): Showing the picture of Kurmali-Chisoi school from Mayurbhanj, Odisha.

Figure 16(c): Showing the picture of Kurmali-Chisoi school from Chakulia, Jharkhand.

Figure 16(d): A workshop conducted on the occasion of International Mother tongue Day at Dhalbhumgarh, Jharkhand.(2017)