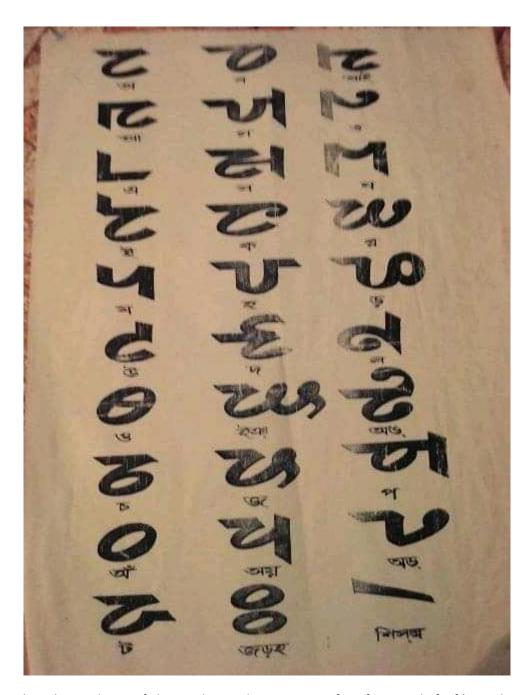

Table 3: Comparison of Chisoi with Devanagari, Bengali and Odia. In Chisoi letter Jaraha is used to make aspirated letters but it is absent in Devanagari, Bengali and Odia.

Figure 6: A chart showing letters of Chisoi with Bengali pronunciation from first ever draft of 'Kuṛmāli Cisoi Cinhāp' (1986).

**5** S

Figure 7: A chart showing letters of Chisoi with Bengali pronunciation from book 'Kuṛmāli Cisoi Cinhāp' करणावर्ध हदेसटदे हदेम्पारच (for class-I) (15:2009).

Figure 8: A school wall showing letters of Chisoi (2019).