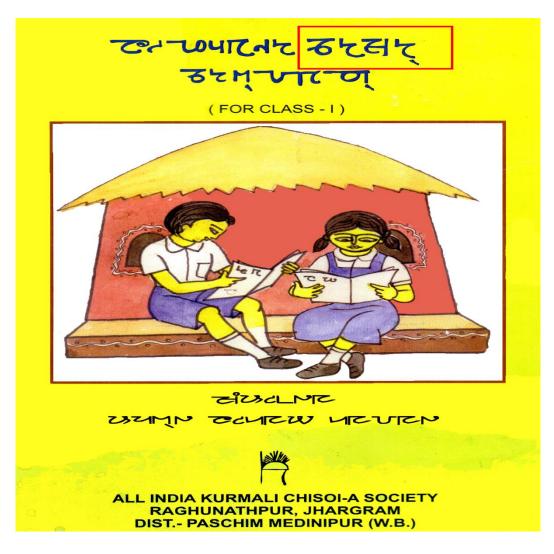

#### **Educational Materials**

Primary level educational materials for Kurmali published by All India Kurmali Chisoi-A Society, Raghunathpur, Jhargram District (W.B.). Examples of primers are 'Kurmāli Cisoi Cinhāp' তথ্যখনে ইইন্ট্রেট for class-I and 'Kuṛmāli Cisoi Cinhāp Dôṛi Khỗaṛā' ซะเมนตง ระหะ อะหะบะตุ จะเห ฮะเหน for class-II, etc in 2009. [see fig.7]

**5** S

Figure 7: A chart showing letters of Chisoi with Bengali pronunciation from book 'Kuṛmāli Cisoi Cinhāp' करणावर्ध हदेसटदे हदेम्पारच (for class-I) (15:2009).

Figure 8: A school wall showing letters of Chisoi (2019).