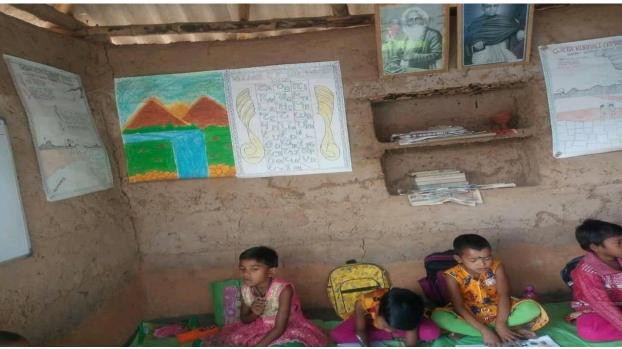

All India Kurmali Chisoi-A Society opened first Kurmali private elementary schools and adult education center in 2009. In 2021-22, 49 new primary schools got opened only in Purulia district. At present Jhargram has 20 schools, 606 students and 49 teachers. Similarly, there are 52 schools, 817 students, 104 teachers in Purulia and 3 schools, 8 teachers and 61 students in Paschim Medinipur. And 2 schools run over Jharkhand and Odisha. These schools are specifically for Kurmali and Chisoi learning. In 2009, some schools got formal recognition from State Government. Nowadays, 10 Kurmali elementary schools are running under Govt. of India's *Samagra Shiksha Mission समग्र शिक्षा अभियान* schemes, like Gadra, Sonakhuli, Joypur, Barsole, Dwarkanath, etc. Some other private organizations are teaching Chisoi script in Odisha and Jharkhand.

Figure 15: Showing the class 4<sup>th</sup> annual examination question paper of Kurmali subject from Sonakhuli Kurmali Primary School ESTD-2009(2019).

Figure 16(a): Showing the Chisoi teaching is going on in 'Ānganwāḍi' Courtyard Shelter school.