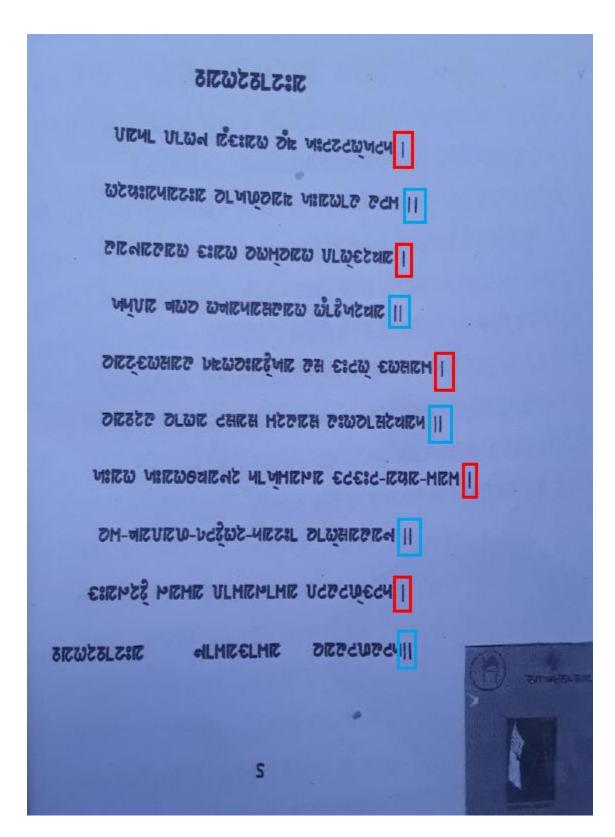

#### 3.7 Digits

There is full set of decimal digits: 0 ZERO, 3 ONE, 3 TWO, 3 THREE, 8 FOUR, S FIVE, € SIX, ₱ SEVEN, U EIGHT, W NINE [see fig.10, 25].

#### 3.8 Punctuation

Chisoi uses DANDA <|> and DOUBLE DANDA <||> at the end of the sentence. DOUBLE DANDA <||> was not included in previous proposal L2/21-183 [24]. Many Indic scripts use the danda U+0964 and double danda U+0965 from the Devanagari block. The Chisoi danda and double danda are used in a similar way to how they are used in Devanagari. But this proposal is for separate encoding of DANDA and DOUBLE DANDA for Chisoi. There are no script-specific punctuation marks. Latin marks, such as :; "()? / - and! are used [see fig.24].

#### 7. Collations

The collation order is as follows:

< 6 O < W NYA < 7 NGA < 8 CA < 4 JA < 4 PA < 2 DDA < 7 TTA < 8 JARAHA < 0 SIGN SISO < | DANDA < || DOUBLE DANDA < 0 DIGIT ZERO < 0 DIGIT ONE < 0 DIGIT TWO < 0 DIGIT THREE < 8 DIGIT FOUR < 5 DIGIT FIVE < 8 DIGIT SIX < P DIGIT SEVEN < U DIGIT EIGHT < ₩ DIGIT NINE