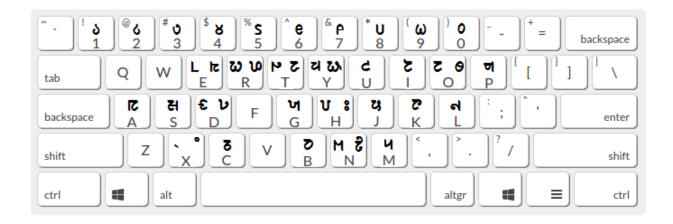

Figure 13: Showing the banner of Kurmali Chisoi-A Teachers' Association' @ZUMICAL ZERICH LEGALULA HAVING kerning issues between two letters.

Figure 14: Showing the keyboard layout of new 'Biswa\_Chisoi' font (2021).