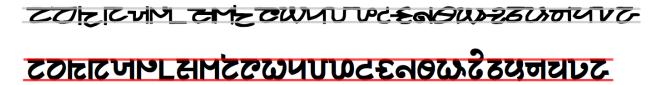

#### 5.1 Shapes and collinearities

In the original font having the problem of standard quality in glyphs of letters as well as having problem in coaxial of letters. Some letters heights and sizes are different from others. Attached specimens are showing this problem. The new font is perfectly collinear and good looking.

Figure 3: Comparison between original font (first line) and new font (bottom line). Old font is showing non collinearities of letters but the new font showing perfect collinearities as well as beautiful sorts.