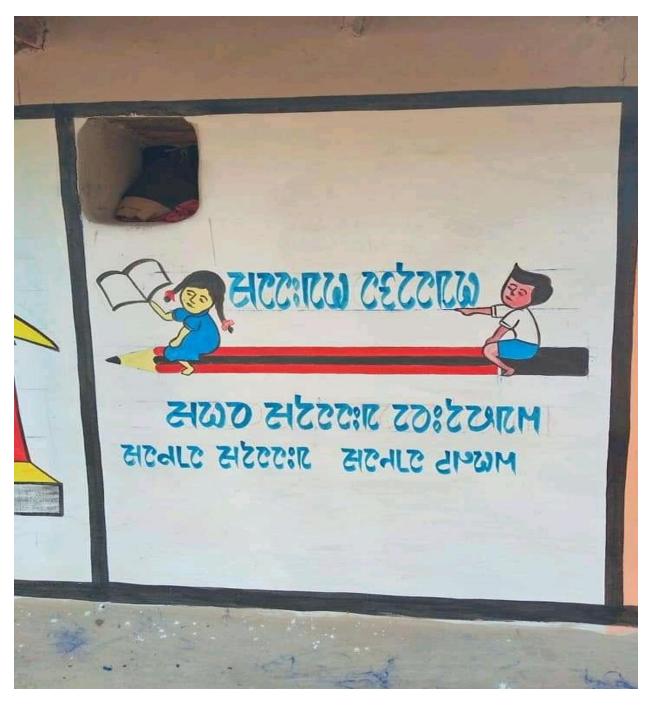

All India Kurmali Chisoi-A Society opened first Kurmali private elementary schools and adult education center in 2009. In 2021-22, 49 new primary schools got opened only in Purulia district. At present Jhargram has 20 schools, 606 students and 49 teachers. Similarly, there are 52 schools, 817 students, 104 teachers in Purulia and 3 schools, 8 teachers and 61 students in Paschim Medinipur. And 2 schools run over Jharkhand and Odisha. These schools are specifically for Kurmali and Chisoi learning. In 2009, some schools got formal recognition from State Government. Nowadays, 10 Kurmali elementary schools are running under Govt. of India's *Samagra Shiksha Mission समग्र शिक्षा अभियान* schemes, like Gadra, Sonakhuli, Joypur, Barsole, Dwarkanath, etc. Some other private organizations are teaching Chisoi script in Odisha and Jharkhand.