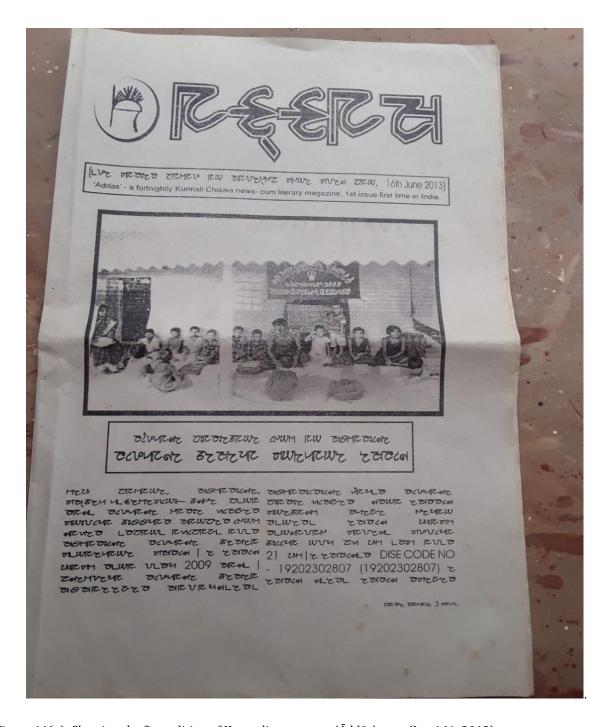

#### Newspaper

A weekly newspaper of Kurmali ' $\bar{A}dd\bar{a}s'$  resers in Chisoi first time published in 16<sup>th</sup> June 2013, edited by Narayan Mahata. Now it is not publishing from 2 years due to COVID pandemic. New edition will be published in new font so soon. Another monthly magazine 'Pôrôm' প্রম (2017) published in Bengali, sometime it carries Kurmali articles.[see fig.26]

Figure 9: showing chart of Chisoi drawn by a school student.

Figure 10: showing chart of Chisoi and numerals.(courtesy:Facebook)

Figure 11(a): Showing the first edition of Kurmali newspaper 'Āddās' \textbf{text}(Jun 16th, 2013).