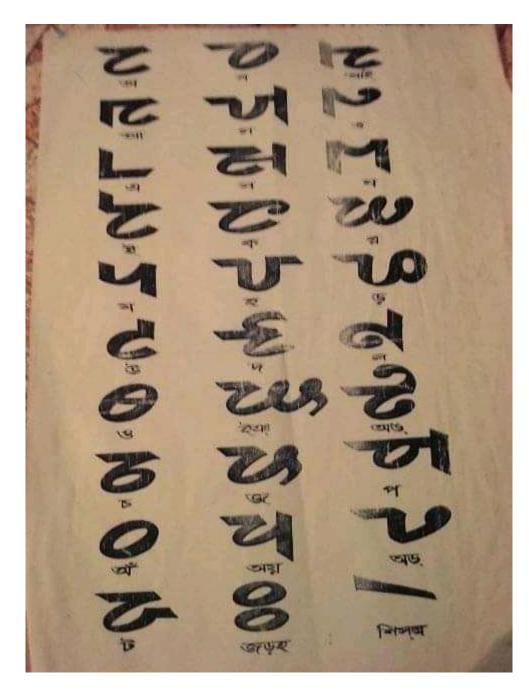

Table 3: Comparison of Chisoi with Devanagari, Bengali and Odia. In Chisoi letter Jaraha is used to make aspirated letters but it is absent in Devanagari, Bengali and Odia.

Figure 6: A chart showing letters of Chisoi with Bengali pronunciation from first ever draft of 'Kuṛmāli Cisoi Cinhāp' (1986).

**5** S

Figure 7: A chart showing letters of Chisoi with Bengali pronunciation from book 'Kuṛmāli Cisoi Cinhāp' करणाहनी ชะนะ ชะทุบเซฟ (for class-I) (15:2009).

Figure 8: A school wall showing letters of Chisoi (2019).