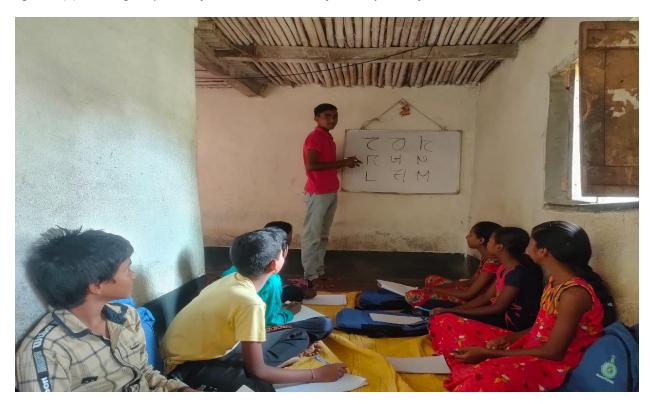

#### Workshops

'All India Kurmali Chisoi-A Society' รูป รูปกระชา สะบนตน สะสดร สายและระ conducts Half Yearly Chisoi Teaching-Learning Workshop every year. In 2017, it conducted a workshop in Jharkhand collaborately with 'Kurmi Sanskriti Bikas Samiti Dhalbhumgarh'.[see fig. 16(d)]