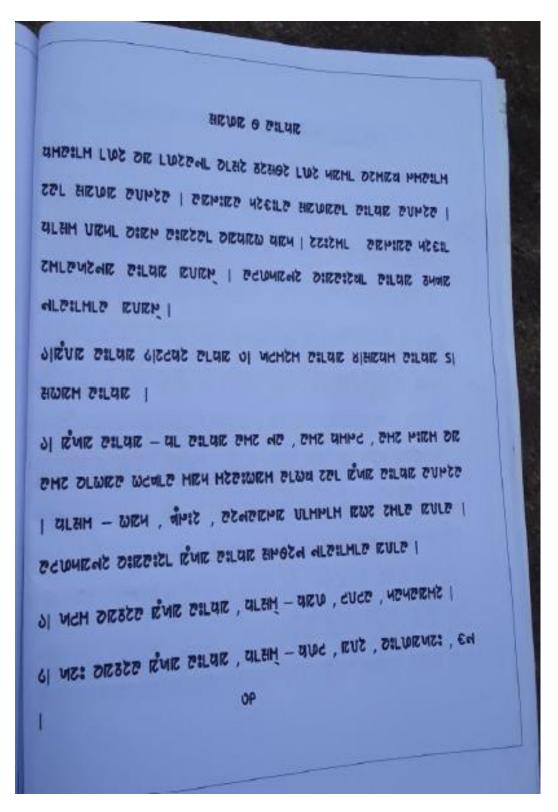

Figure 15: Showing the class  $\boldsymbol{4}^{th}$  annual examination question paper of Kurmali subject from Sonakhuli Kurmali Primary School ESTD-2009(2019).

Figure 16(a): Showing the Chisoi teaching is going on in 'Ānganwāḍi' Courtyard Shelter school.