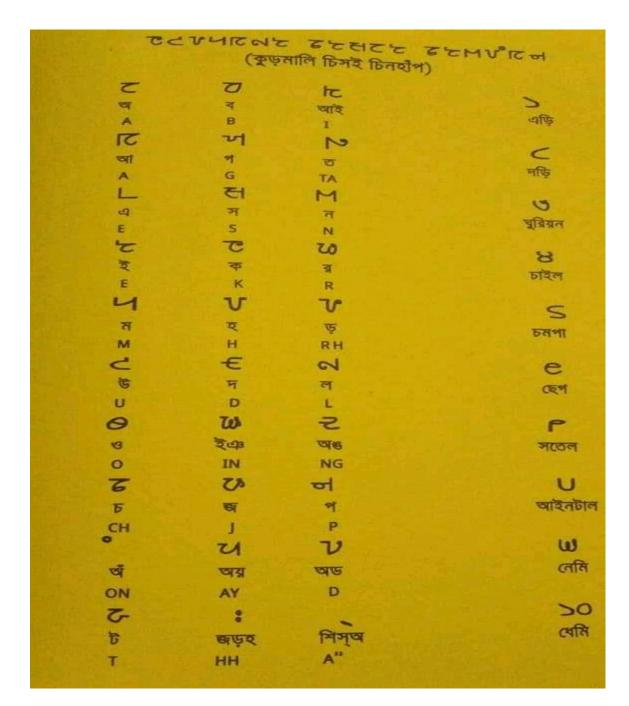

In 2009, All India Kurmali Chisoi-A Society published first ever Kurmali primer 'Kurmāli Cisoi Cinhāp' ระบบและ ชิวัติ ชัวทุบโต for class-l [see fig.7]. Later on Mangal Mahata compiled another primer 'Kuṛmāli Ô-Bô-Āi Suluk Pũthi' ชะเงนเซลเราอ-เซ แะละช ซึ่งเหรี in 2017. Ujjwal Mahata from Rajshahi, Bangladesh compiled first ever Kurmali primer 'Gidôrũenke Kurmāli Cisôi' ฟระพื้นเหลา ฮะเพนส ระสะร for Kurmali speakers of Bangladesh in Feb 21, 2021. In Bangladesh, Tapan Mahato conducting online Chisoi teaching learning workshops for Kurmali speakers of Bangladesh

#### **Educational Materials**

Primary level educational materials for Kurmali published by All India Kurmali Chisoi-A Society, for class-I and *'Kuṛmāli Cisoi Cinhāp Dôṛi Khỗaṛā' ซะ*เมนตละ ฮะสะุ ฮะตุบเต ุ ยนะ ซึ่งเนนต for class-II, etc in 2009. [see fig.7]