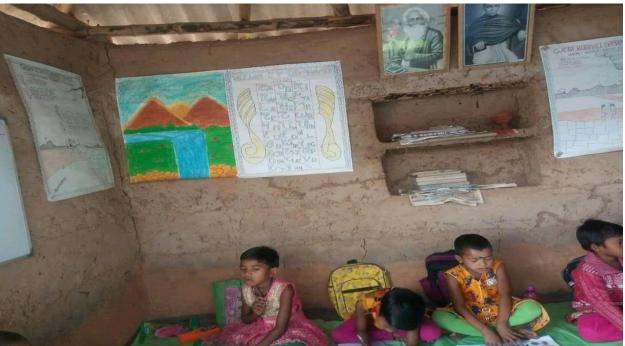

Figure 15: Showing the class  $\boldsymbol{4}^{th}$  annual examination question paper of Kurmali subject from Sonakhuli Kurmali Primary School ESTD-2009(2019).

Figure 16(a): Showing the Chisoi teaching is going on in 'Ānganwāḍi' Courtyard Shelter school.

Figure 16(b): Showing the picture of Kurmali-Chisoi school from Mayurbhanj, Odisha.

Figure 16(c): Showing the picture of Kurmali-Chisoi school from Chakulia, Jharkhand.

Figure 16(d): A workshop conducted on the occasion of International Mother tongue Day at Dhalbhumgarh, Jharkhand.(2017)