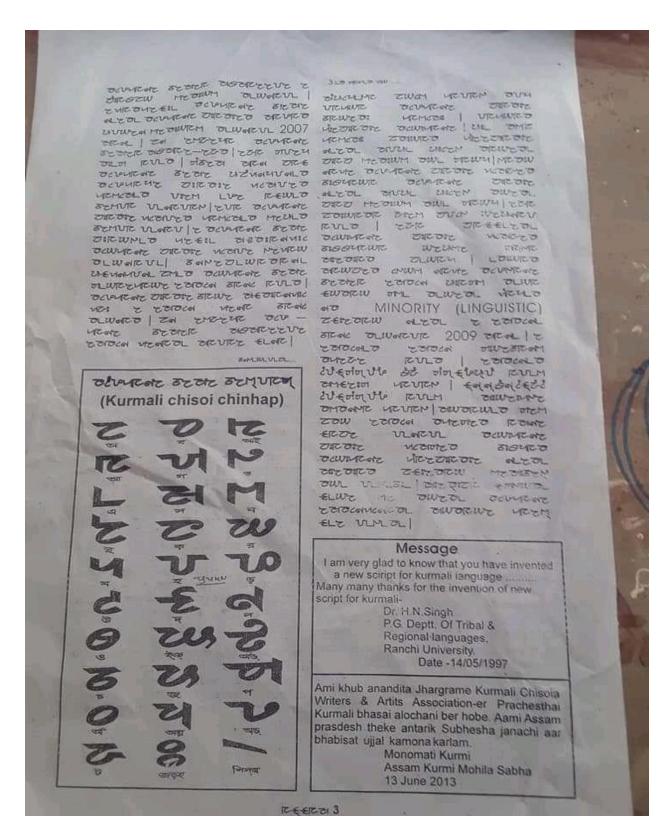

Figure 11(e): Showing the  $3^{rd}$  page of Kurmali newspaper ' $\bar{A}$  dd $\bar{a}$ s' **REERH** with Chisoi chart (Jan  $5^{th}$ , 2017).

Figure 12: Heading showing the spelling of Chisoi សង់ខ្លែ(handwritten form)having LETTER I with SISO from the cover of Kurmali primer 'Kurmāli Cisoi Cinhāp ' ฮะมนะส รัสสร์ รัสมุขาส (for class-I)(2009)