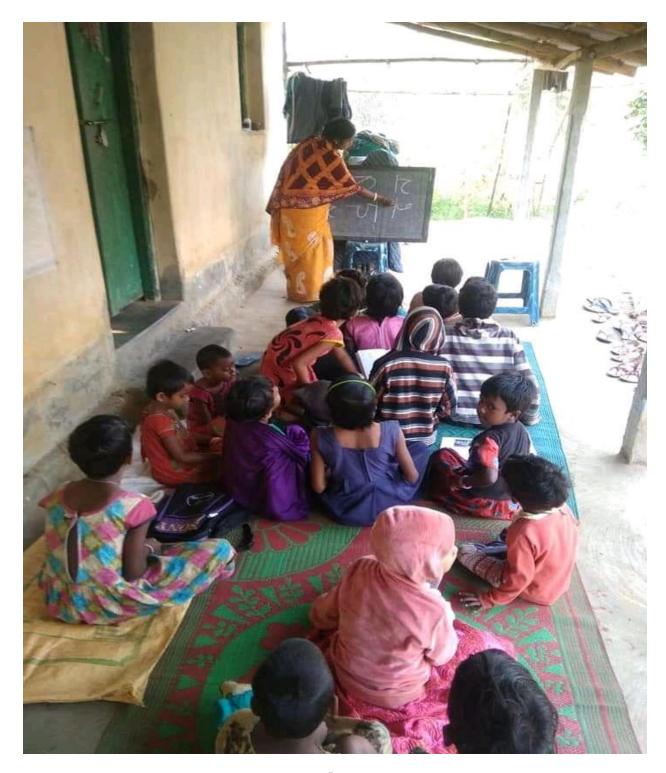

Figure 15: Showing the class  $\boldsymbol{4}^{th}$  annual examination question paper of Kurmali subject from Sonakhuli Kurmali Primary School ESTD-2009(2019).

Figure 16(a): Showing the Chisoi teaching is going on in 'Ānganwāḍi' Courtyard Shelter school.