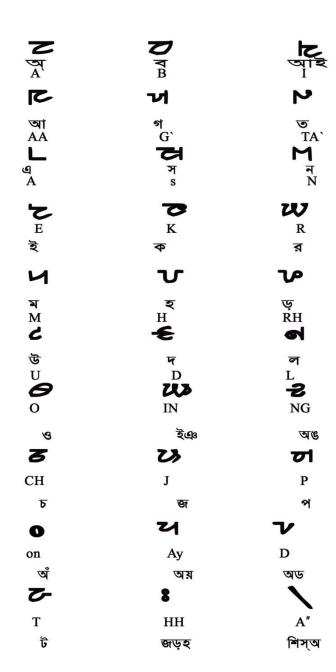

| <u>A</u> | <u>B</u> | <u>C</u> | <u>D</u> | <u>A</u> | <u>B</u> | <u>C</u> | <u>D</u> | <u>A</u> | <u>B</u> | <u>C</u> | <u>D</u>         |
|----------|----------|----------|----------|----------|----------|----------|----------|----------|----------|----------|------------------|
| 5        | Α        | ô        | [c]      | 7        | KA       | kô       | [kɔ]     | 8        | NGA      | ô'n      | [ŋɔ]             |
| 7        | ВА       | bô       | [cd]     | ຆ        | RA       | rô       | [cn]     | 3        | CA       | cô       | [ʧɔ]             |
| গ        | AAI      | ā'i      | [ai]     | Ч        | MA       | mô       | [cm]     | य        | JA       | jô       | [ඡුා]            |
| 7        | AA       | ā        | [a]      | V        | НА       | hô       | [hɔ]     | 히        | PA       | pô       | [cq]             |
| ካ        | GA       | gô       | [cg]     | v        | RRA      | ŗô       | [cŋ]     | ំ        | ANUSVARA | õ        | [~]              |
| þ        | TA       | tô       | [t̪ɔ]    | ς        | U        | и        | [u]      | 리        | YA       | ôy       | [cj]             |
| L        | E        | e        | [e]      | €        | DA       | dô       | [dɔ]     | ν        | DDA      | ô′ḍ      | [cþ]             |
| 러        | SA       | sô       | [ca]     | ન        | LA       | Ιô       | [cl]     | 2        | TTA      | ţô       | [cj]             |
| М        | NA       | nô       | [cn]     | 0        | 0        | 0        | [o]      | 0        | JARAHA   | jôṛô'hô  | [ <sup>ħ</sup> ] |
| 5        | 1        | i        | [i]      | ଌ        | NYA      | 'iñ      | [cղ]     | ্        | SISO     | sis'ô    |                  |

Table 1:column A is showing letters and signs, column B is showing proposed character names, column C is showing native name of letters and column D is showing IPA.