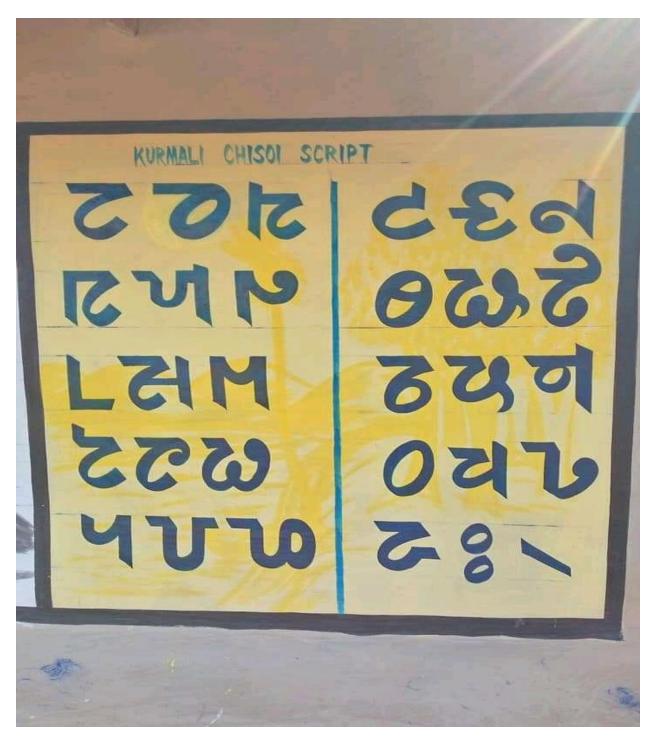

Chisoi is an alphabetical script that is written from left-to-right. There are no attested ligatures. The typical didactic presentation of Chisoi is shown with one major section; signs are included in this section. The section is a chart with ten rows and three columns, where first to fourth, sixth and seventh row's first letter is a vowel, and the letter names are based on Brahmic style. [see fig.6,7,8,9,10]

| 5        | 7      | চ    |
|----------|--------|------|
| Α        | ВА     | AAI  |
| স        | ч      | þ    |
| AA       | GA     | TA   |
| L        | स      | М    |
| E        | SA     | NA   |
| 5        | 7      | ช    |
|          | КА     | RA   |
| ч        | υ      | υ    |
| MA       | НА     | RRA  |
| ૮        | €      | ન    |
| U        | DA     | LA   |
| 9        | ଌ      | र्द  |
| 0        | NYA    | NGA  |
| 8        | य      | 히    |
| CA       | JA     | PA   |
| ំ        | 리      | ν    |
| ANUSVARA | YA     | DDA  |
| 2        | 0      | ্    |
| TTA      | JARAHA | SISO |