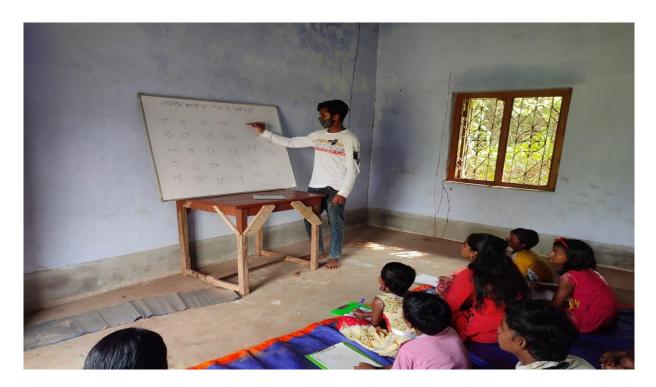

#### Workshops

'All India Kurmali Chisoi-A Society' รูป รูปกระชา สะบนตน สะสดร สายและระ conducts Half Yearly Chisoi Teaching-Learning Workshop every year. In 2017, it conducted a workshop in Jharkhand collaborately with 'Kurmi Sanskriti Bikas Samiti Dhalbhumgarh'.[see fig. 16(d)]