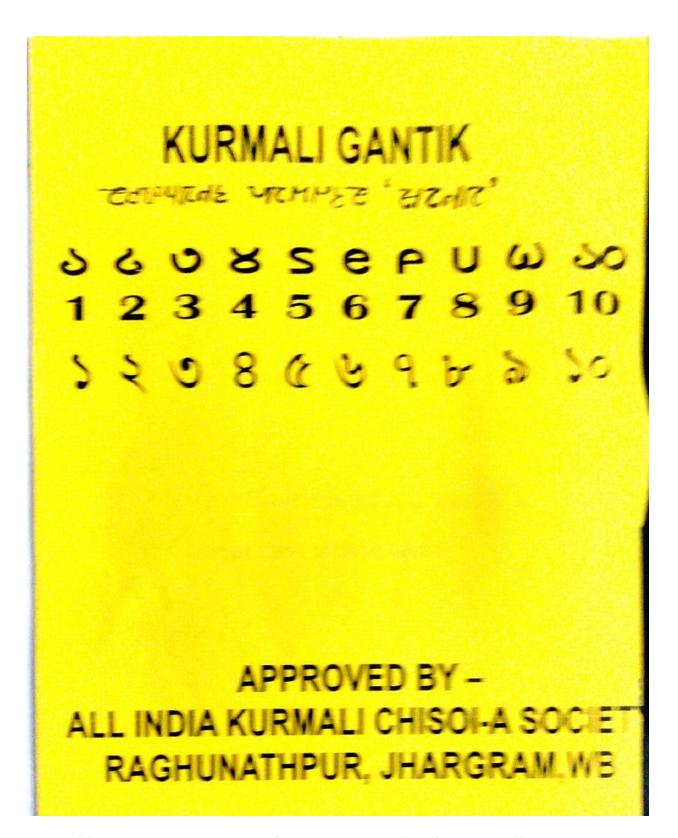

## 3. Script

The script is assigned the name 'Chisoi'. The proposed characters are intended for presenting current forms of Chisoi. The set consists of 40 characters: 28 letters, 2 signs and 10 digits. [see fig.6,7,10]

#### 3.7 Digits

There is full set of decimal digits: 0 ZERO, 3 ONE, 4 TWO, 3 THREE, 8 FOUR, S FIVE, € SIX, P SEVEN, U EIGHT, W NINE [see fig.10, 25].

## **Digits**

- xxx20 0 CHISOI DIGIT ZERO
- **CHISOI DIGIT ONE** xxx21 ᠔
- xxx22 6 **CHISOI DIGIT TWO**
- xxx23 0 CHISOI DIGIT THREE
- xxx24 8 CHISOI DIGIT FOUR
- xxx25 \$ **CHISOI DIGIT FIVE**
- xxx26 e CHISOI DIGIT SIX
- xxx27 P **CHISOI DIGIT SEVEN**
- CHISOI DIGIT EIGHT xxx28 U
- xxx29 W CHISOI DIGIT NINE