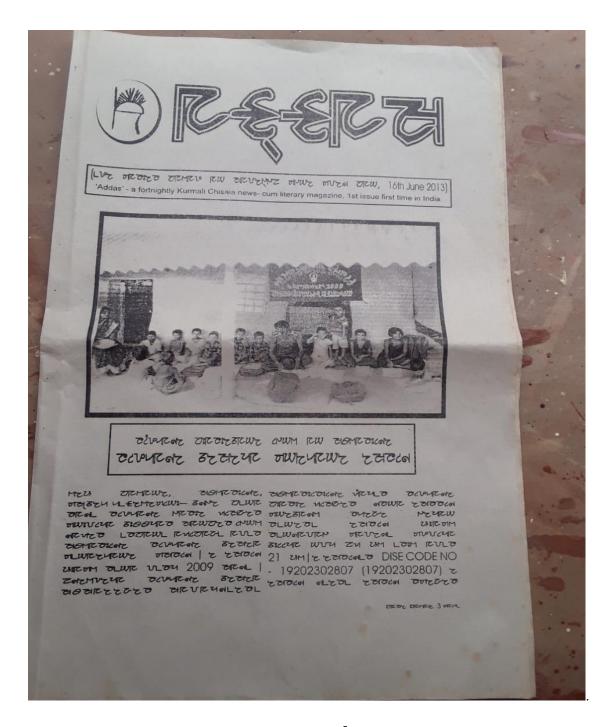

#### Newspaper

A weekly newspaper of Kurmali 'Āddās' क्ष्याम in Chisoi first time published in 16<sup>th</sup>June 2013, edited by Narayan Mahata. Now it is not publishing from 2 years due to COVID pandemic. New edition will be published in new font so soon. Another monthly magazine 'Pôrôm' পরম (2017) published in Bengali, sometime it carries Kurmali articles.[see fig.26]

Figure 9: showing chart of Chisoi drawn by a school student.

Figure 10: showing chart of Chisoi and numerals.(courtesy:Facebook)

Figure 11(a): Showing the first edition of Kurmali newspaper 'Āddās' दृद्दास(Jun 16th, 2013).