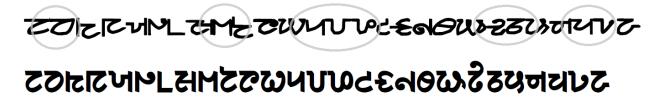

Chisoi is an alphabetical script that is written from left-to-right. There are no attested ligatures. The typical didactic presentation of Chisoi is shown with one major section; signs are included in this section. The section is a chart with ten rows and three columns, where first to fourth, sixth and seventh row's first letter is a vowel, and the letter names are based on Brahmic style. [see fig.6,7,8,9,10]

| 5        | 7      | চ    |
|----------|--------|------|
| Α        | ВА     | AAI  |
| স        | ч      | þ    |
| AA       | GA     | TA   |
| L        | स      | М    |
| E        | SA     | NA   |
| 5        | 7      | ช    |
|          | КА     | RA   |
| ч        | υ      | υ    |
| MA       | НА     | RRA  |
| ૮        | €      | ન    |
| U        | DA     | LA   |
| 9        | ଌ      | र्द  |
| 0        | NYA    | NGA  |
| 8        | य      | 히    |
| CA       | JA     | PA   |
| ំ        | 리      | ν    |
| ANUSVARA | YA     | DDA  |
| 2        | 0      | ্    |
| TTA      | JARAHA | SISO |