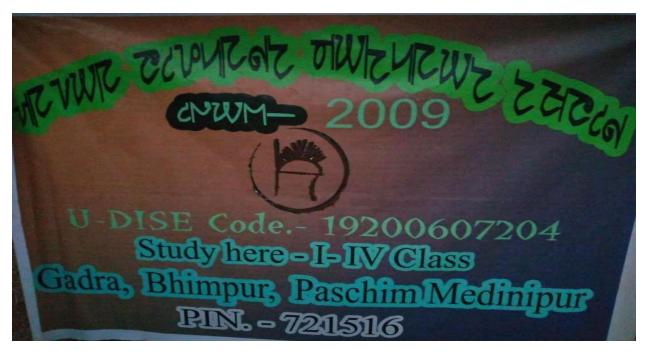

All India Kurmali Chisoi-A Society opened first Kurmali private elementary schools and adult education center in 2009. In 2021-22, 49 new primary schools got opened only in Purulia district. At present Jhargram has 20 schools, 606 students and 49 teachers. Similarly, there are 52 schools, 817 students, 104 teachers in Purulia and 3 schools, 8 teachers and 61 students in Paschim Medinipur. And 2 schools run over Jharkhand and Odisha. These schools are specifically for Kurmali and Chisoi learning. In 2009, some schools got formal recognition from State Government. Nowadays, 10 Kurmali elementary schools are running under Govt. of India's Samagra Shiksha Mission समग्र शिक्षा अभियान schemes, like Gadra, Sonakhuli, Joypur, Barsole, Dwarkanath, etc. Some other private organizations are teaching Chisoi script in Odisha and Jharkhand.