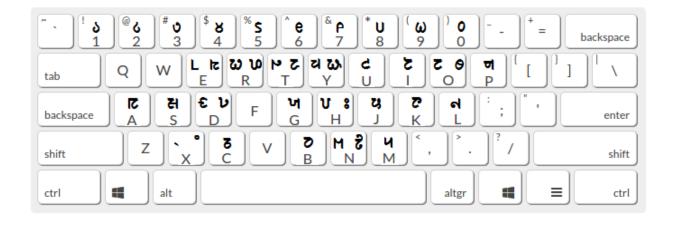

Figure 13: Showing the banner of Kurmali Chisoi-A Teachers' Association' अध्यापान देव विकास विदेश विकास विका kerning issues between two letters.

Figure 14: Showing the keyboard layout of new 'Biswa\_Chisoi' font (2021).