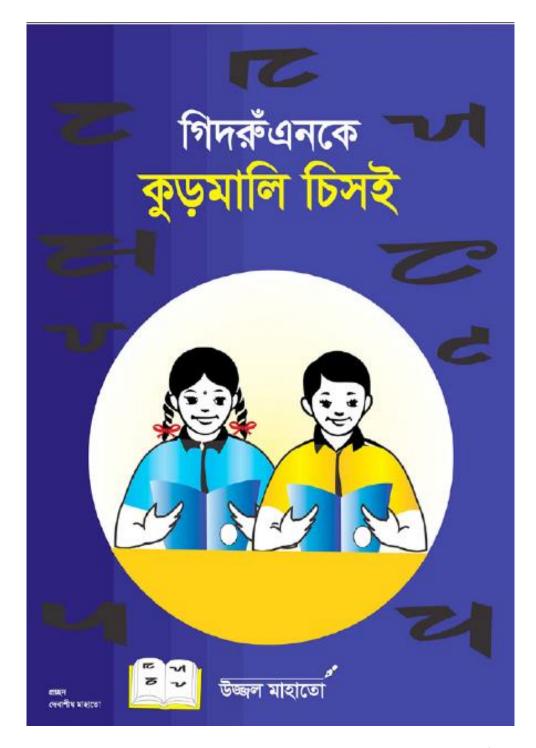

In 2009, All India Kurmali Chisoi-A Society published first ever Kurmali primer 'Kurmāli Cisoi Cinhāp' ระบบและ ชิวัติ ชัวทุบโต for class-l [see fig.7]. Later on Mangal Mahata compiled another primer 'Kuṛmāli Ô-Bô-Āi Suluk Pũthi' ชะเงนเซลเราอ-เซ แะละช ซึ่งเหรี in 2017. Ujjwal Mahata from Rajshahi, Bangladesh compiled first ever Kurmali primer 'Gidôrũenke Kurmāli Cisôi' ฟระพื้นเหลา ฮะเพนส ระสะร for Kurmali speakers of Bangladesh in Feb 21, 2021. In Bangladesh, Tapan Mahato conducting online Chisoi teaching learning workshops for Kurmali speakers of Bangladesh

Mangal Mahata compiled another primer 'Kurmāli Ô-Bô-Āi Suluk Pũthi' ชะเขนเลง ช-อ-ห แผลเฮ ข็นพิธิ in 2017. Ujjwal Mahata (Bangladesh) compiled first ever Kurmali primer 'Gidôrũenke Kuṛmāli Cisôi' ฟระพริเมชน ช่วยหมาง ระหะ for Bangladesh in 2021. [see fig.27]