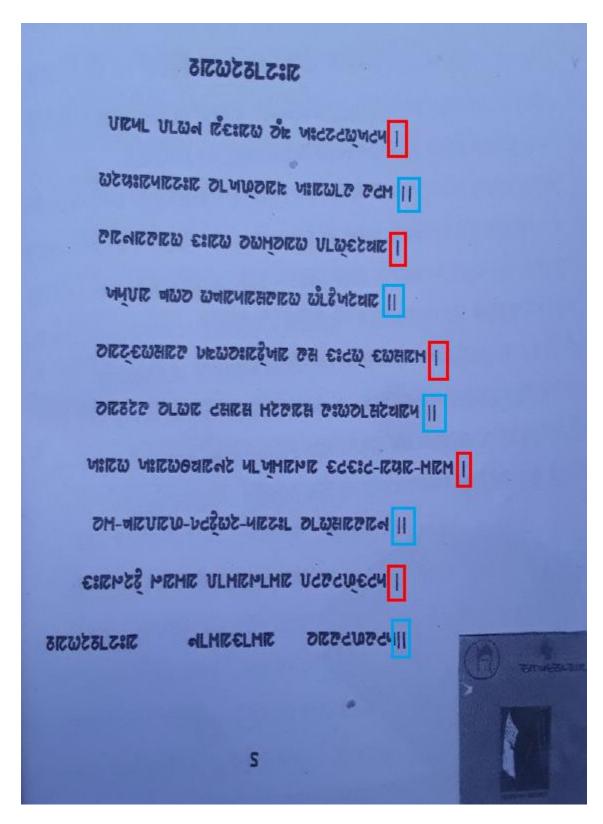

|                 | Class - IV                 | (FINAL EXAMINATION 2 | (018-19) F.M-50                        |
|-----------------|----------------------------|----------------------|----------------------------------------|
|                 | Subject- Kurmali<br>Name - |                      | Time - 2 hour Date-4/12/201  Roll No - |
| 1.0100000 4     | ल छाटम छट ?                |                      |                                        |
|                 | LOILM RUD D                | ~ ~ ~                | 2                                      |
|                 | OLOLM RULO                 |                      | 2                                      |
|                 |                            |                      | 3                                      |
| 5. VEME RME     |                            | LM RVLO OZ OZ ?      | 3                                      |
|                 |                            |                      | 5                                      |
| 6. DELINESTE 2  | acore deal                 | en ?                 | 5                                      |
| 7.al. 0350 0-86 |                            | ic cicute of cit     | 5                                      |
|                 | tren                       |                      |                                        |
|                 |                            | DEVICUENC            |                                        |
|                 | ZOL                        |                      |                                        |
|                 |                            | DISTEMIE             |                                        |
|                 | HE                         |                      |                                        |
|                 |                            |                      |                                        |
| DNU - 7         |                            |                      |                                        |
| WAME OF OF      |                            |                      | 10                                     |
|                 |                            | OLUK OF ALOUM KIND   | 10                                     |
| 767 100 E       |                            |                      |                                        |

Figure 15: Showing the class  $\boldsymbol{4}^{th}$  annual examination question paper of Kurmali subject from Sonakhuli Kurmali Primary School ESTD-2009(2019).

Figure 16(a): Showing the Chisoi teaching is going on in 'Ānganwāḍi' Courtyard Shelter school.