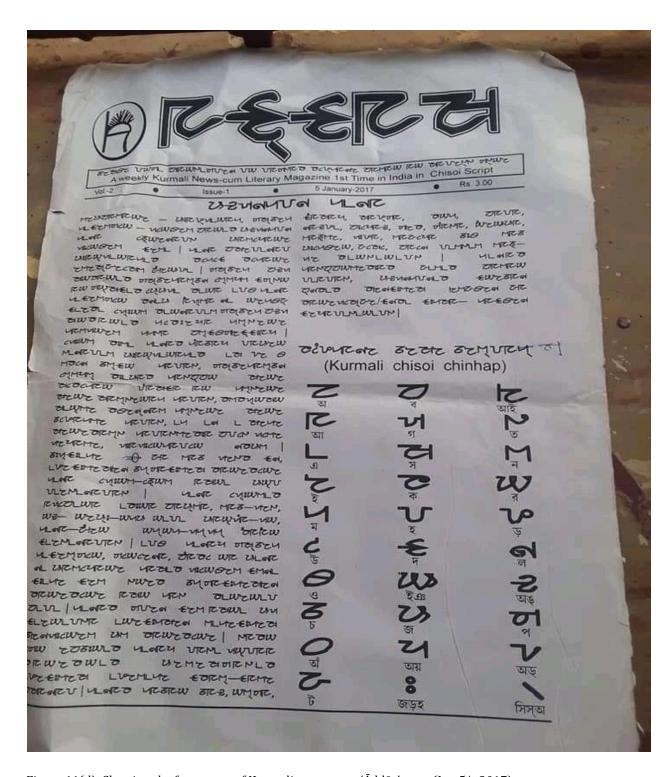

Figure 11(b): Showing the front page of Kurmali newspaper 'Addas' REERH (Dec 1st, 2016).

Figure 11(c): Showing the 4th page of Kurmali newspaper 'Āddās' **TEETH**(Dec 16th, 2016).

Figure 11(d): Showing the front page of Kurmali newspaper 'Āddās' teeth(Jan 5th, 2017).

Figure 11(e): Showing the  $3^{rd}$  page of Kurmali newspaper ' $\bar{A}$  dd $\bar{a}$ s' **REERH** with Chisoi chart (Jan  $5^{th}$ , 2017).

Figure 12: Heading showing the spelling of Chisoi សង់ខ្លែ(handwritten form)having LETTER I with SISO from the cover of Kurmali primer 'Kurmāli Cisoi Cinhāp ' ฮะมนะส รัสสร์ รัสมุขาส (for class-I)(2009)