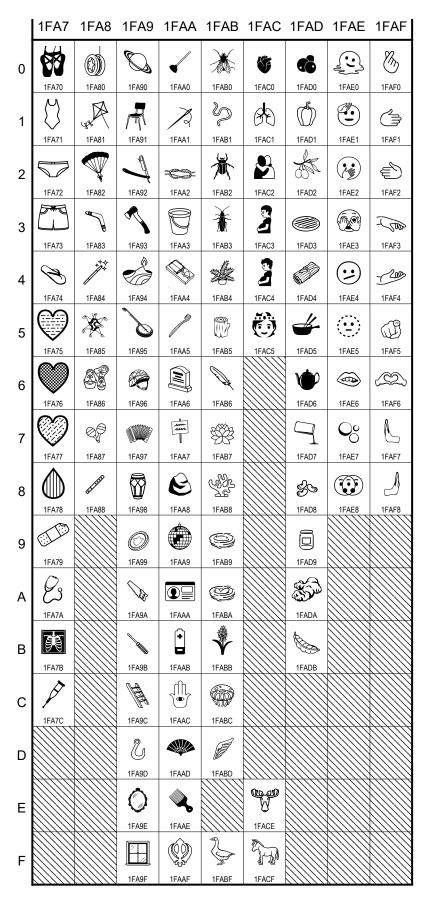

#### Clothing 1FAAA 🖭 IDENTIFICATION CARD =ID1FA70 🛱 BALLET SHOES 1FAAB LOW BATTERY 1FA71 **ONE-PIECE SWIMSUIT** → 1F50B 🗓 battery 1FA72 SRIEFS 1FAAC 🕀 HAMSA 1FA73 TS SHORTS 1FAAD 🤏 FOLDING HAND FAN 1FA74 🤏 THONG SANDAL 1FAAE 🔦 HAIR PICK = flip flop Religious symbol **Colored heart symbols** 1FAAF 🔮 KHANDA For use with emoji. Constitute a set as follows: 2764, 1F499-→ 262C 🗭 adi shakti 1F49C, 1F5A4, 1F90D, 1F90E, 1F9E1, and 1FA75-1FA77. 1FA75 LIGHT BLUE HEART 1FA76 GREY HEART Animals and nature 1FAB0 🔉 FLY 1FA77 PINK HEART 1FAB1 > WORM 1FAB2 🦄 BEETLE **Medical symbols** 1FAB3 \* COCKROACH 1FA78 DROP OF BLOOD 1FAB4 **POTTED PLANT** → 1F4A7 & droplet 1FAB5 WOOD 1FA79 ADHESIVE BANDAGE 1FAB6 FEATHER 1FA7A & STETHOSCOPE 1FAB7 🎡 LOTUS 1FA7B 🖾 X-RAY 1FAB8 👺 CORAL 1FA7C / CRUTCH 1FAB9 S EMPTY NEST Toys and sport symbols 1FABA S NEST WITH EGGS 1FA80 🚳 YO-YO 1FABB ♦ HYACINTH 1FA81 KITE 1FA82 PARACHUTE 1FABC @ JELLYFISH 1FABD Ø WING 1FA83 "> BOOMERANG 1FABE (S) < reserved> 1FA84 / MAGIC WAND 1FABF 🦫 GOOSE 1FA85 🌋 PINATA **Body parts** 1FA86 **S** NESTING DOLLS 1FAC0 ANATOMICAL HEART **Musical instruments** 1FAC1 A LUNGS 1FA87 MARACAS People 1FA88 / FLUTE 1FAC2 PEOPLE HUGGING Miscellaneous objects 1FAC3 PREGNANT MAN 1FAC4 PREGNANT PERSON 1FA90 S RINGED PLANET 1FA91 ₹ CHAIR 1FA92 ₹ RAZOR → 1F930 🗗 pregnant woman 1FAC5 DERSON WITH CROWN 1FA93 ^ AXE → 1F478 🗟 princess 1FA94 🧀 DIYA LAMP **Animals and nature BANJO** 1FA95 1FACE ♥ MOOSE 1FA96 @ MILITARY HELMET 1FACF 🦙 DONKEY 1FA97 RACCORDION 1FA98 🗑 LONG DRUM Food and drink 1FA99 @ COIN 1FAD0 & BLUEBERRIES 1FA9A 🌭 CARPENTRY SAW 1FAD1 Ø BELL PEPPER 1FA9B > SCREWDRIVER 1FAD2 🕷 OLIVE 1FA9C 🖟 LADDER 1FAD3 S FLATBREAD 1FA9D & HOOK 1FAD4 P TAMALE 1FA9E O MIRROR 1FAD5 # FONDUE 1FA9F H WINDOW 1FAD6 🎔 TEAPOT 1FAA0 ✓ PLUNGER 1FAD7 🖳 POURING LIQUID 1FAA1 ≯ SEWING NEEDLE → 1F95B 🗗 glass of milk 1FAA2 ← KNOT 1FAD8 🗞 BEANS 1FAA3 🗟 BUCKET 1FAD9 🗐 JAR 1FAA4 🦠 MOUSE TRAP 1FADA 😂 GINGER ROOT 1FAA5 / TOOTHBRUSH 1FADB 🦠 PEA POD 1FAA6 🔋 HEADSTONE Faces 1FAA7 ₱ PLACARD 1FAE0 @ MELTING FACE 1FAA8 **€** ROCK 1FAE1 SALUTING FACE 1FAA9 @ MIRROR BALL

MOUTH

1FAE2 FACE WITH OPEN EYES AND HAND OVER

- 1FAE3 🕏 FACE WITH PEEKING EYE
- 1FAE4 FACE WITH DIAGONAL MOUTH
- 1FAE5 © DOTTED LINE FACE

## **Emotion**

- 1FAE6 ◎ BITING LIP
  - → 1F5E2 **>** lips
- 1FAE7 % BUBBLES

## Face

1FAE8 ③ SHAKING FACE

## **Hand symbols**

- 1FAF0 8 HAND WITH INDEX FINGER AND THUMB
  - CROSSED
  - → 1F91E hand with index and middle fingers crossed
- 1FAF1 🔄 RIGHTWARDS HAND
- 1FAF2 🐑 LEFTWARDS HAND
- 1FAF3 🤝 PALM DOWN HAND
- 1FAF4 🕾 PALM UP HAND
- 1FAF6 🕮 HEART HANDS
- 1FAF7 & LEFTWARDS PUSHING HAND
- 1FAF8 🕗 RIGHTWARDS PUSHING HAND