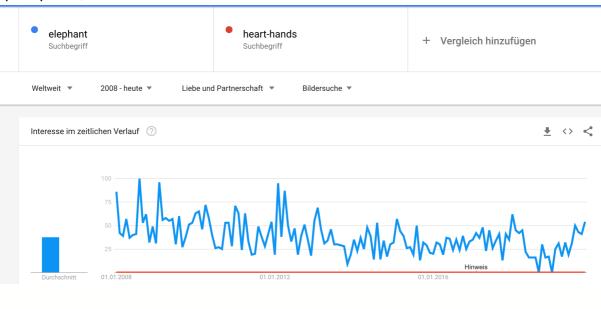

B.1.e Google Trends: Image Search https://trends.google.com/trends/explore?cat=1135&date=all\_2008&gprop=images& q=elephant,heart%20hands

## Proposal for Emoji: Heart Hands

https://trends.google.com/trends/explore?cat=1135&date=all\_2008&gprop=images&q=elephant,heart-hands

- 2. Multiple usages n/a
- 3. Use in sequences n/a
- 4. Breaking new ground