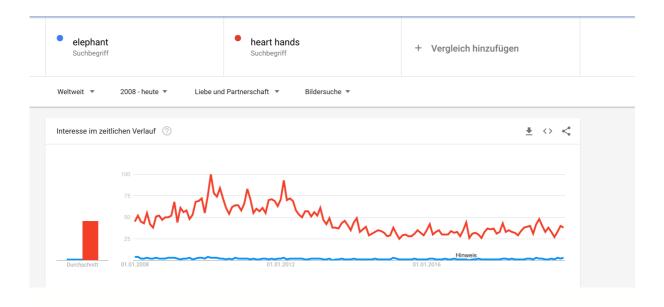

B.1.e Google Trends: Image Search https://trends.google.com/trends/explore?cat=1135&date=all\_2008&gprop=images& q=elephant,heart%20hands

## Proposal for Emoji: Heart Hands

https://trends.google.com/trends/explore?cat=1135&date=all\_2008&gprop=images&q=elephant,heart-hands

- 2. Multiple usages n/a
- 3. Use in sequences n/a
- 4. Breaking new ground