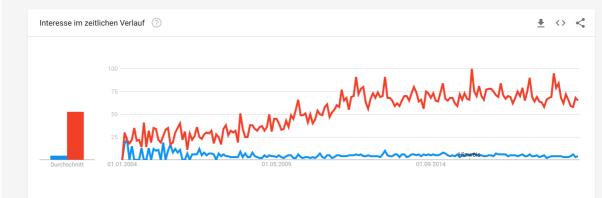

## **B.1.d Google Trends: Web Search**

https://trends.google.com/trends/explore?cat=1135&date=all&q=elephant,heart%20h ands

 $\underline{https://trends.google.com/trends/explore?cat=1135\&date=all\&q=elephant,heart-hands}$ 