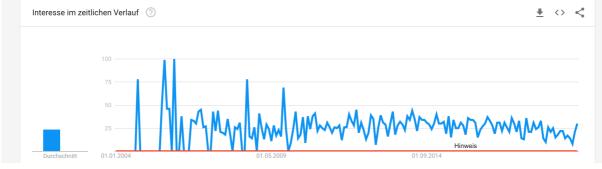

## **B.1.d Google Trends: Web Search**

https://trends.google.com/trends/explore?cat=1135&date=all&q=elephant,heart%20h ands

 $\underline{https://trends.google.com/trends/explore?cat=1135\&date=all\&q=elephant,heart-hands}$ 