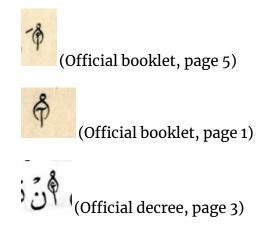

## Notes on shaping

From attested examples, the following seems to be how the crown interacts with other typographical components:

I'jam below a letter go below the mark entirely

(official booklet, page 1)

(Attestation 1)

(Attestation 4)

I'jam above a letter go inside the mark

Hamza above, and madda go inside the mark (at least for ALEF)

Most harakat above the letter will go above the entire mark

Kasra goes below the mark entirely