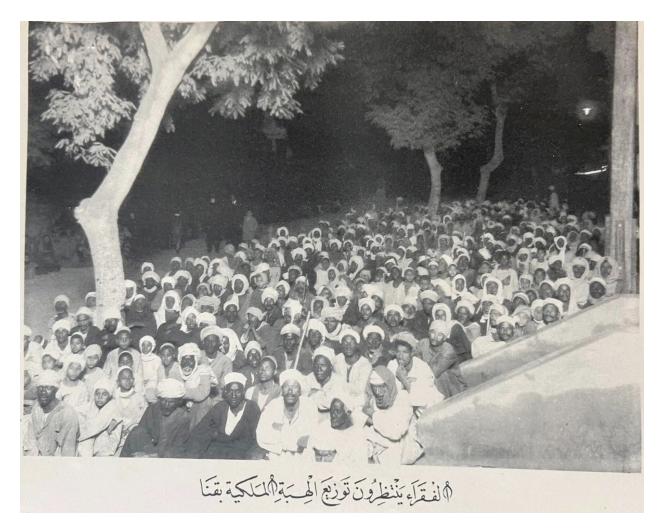

# Attestations

**Figure 1** The Official Gazette (الوقائع المصرية), 28 May, 1936

لا بند الج ( ألعدد ٦٦ ) فيوم ألخيس ٧ فربيح الاوّل سنة ١٣٥٥ – ٢٨ في يو سنة ١٩٣٦ ( ألسنة السابعة بعد المائة ) فلخص گر: قرار من مديرية الدقهلية بمنع صيد السمان قرار بتعيين خمسة أعضاء بلجنة سوق البصل المادة ١ – المحين المبينة أسماؤهم بعد أعضاء بلجنة سـوق البصل بالشاك . قــرار و زاری بمنح درجة دکتور فی الحقوق "بدرجة جد" . قرار من مديرية أسيوط بمنع صيد السمان القبارى : · الشاك قرار و زارى بمنح درجة دكتور في الطب (الطب (1) حضرة اسماعيل أحمـد ضيف افندى مرشح الغرفة التجارية الباطني العام) . المصرية بالاسكندرية . فلحق بهذا العدد : (٣) جناب المسيو ا . جريونى ... ... عن المصدّرين .
 (٣) جناب المستركنت ايفتر ... ... عن المصدّرين . وزارة المالية – مصلحة الأموال المفررة – حجوزات ادارية . ملخصا عقدى التأسيس والنظام الداخلي للجمعيتين التعاونيتين الزراعيتين المصريتين للتوريد والتسليف (٤) حضرة سلم جندي بشاي افندي (٥) حضرة عبدالمجيدالسيدمحروس افندي عن المنتجين والتجار الداخليين. ناحبتی : دیر درنک<sup>ت</sup> مرکز أسیوط (أسیوط) ، بهجورة مرکز نجع حمادی (قنــا) . فرياسة هجلس الوزراء الله عنه المعتش السوق تنفيذ هـذا القرار ، و يعمل به من تاريخ صدوره م \$حتفالا بالمولد النبوى الشريف تعطل وزارات الحكومة وسائر المصالح تحريرا في ٤ ربيع الأوّل سنة ١٣٥٥ (٢٥ مايو سنة ١٩٣٦) الأميرية في جميع أنحاء القطر يوم الثلاثاء ١٢ ربيع الأول ســنة ١٣٥٥ كسن كحامل ألشيشيني ( ۲ يونيه سنة ۱۹۳۶ ) . گوانین . گراسی . گرارات ، الخ . ألحامعة ألصرية فرزارة ألتجارة وألصناعة الأرار وزارى بمنح درجة دكتور في الحقوق "بدرجة جيد" الأرار بتعيين خمسة أعضاء بلجنة سوق البصل بالقباري وزير ألمعارف ألعمومية ، الرئيس الأعلى للجامعة المصرية الدير لهام فرزارة التجارة والصناعة فجعد الاطلاع على القانون رقم ٤٢ لسنة ١٩٢٧ الصادر باعادة تنظيم فحد الاطلاع على المادتين ١٢ و ١٦ من القرار الوزارى رقم ١٣ الجامعة المصرية المعدّل بالقانون رقم ٢٠ لسنة ١٩٣٣ ، وبالمرسوم بقانون السنة ١٩٣٤ الصادر بانشاء سوق البصل بالقباري ؛ رقم ٩٦ لسنة ١٩٣٥ ؟