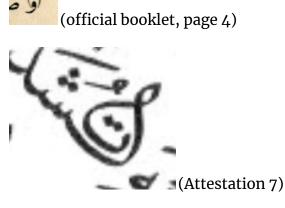

#### Figure 7

Citation at the bottom: من كتابات ابن أبي الحديد في الإمام علي عليه السلام، تبدو فيها حروف التاج بقلم الخطاط جو الا سبتي From the writings of Ibn Abi Al-Hadid on Imam Ali, peace be upon him, in which the letters of the crown appear, written by the calligrapher Jawad Sabti in the year 1411 AH"

من كتابات ابن أبي الحديد في الإمام علي عليه السلام، تبدو فيها حروف التاج بقلم الخطاط جواد سبتي سنة ١٤١١هـ

**Figure 8** Old shop sign, Cairo