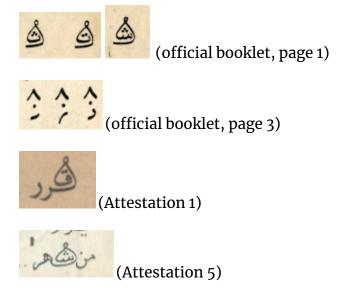

## Notes on shaping

From attested examples, the following seems to be how the crown interacts with other typographical components:

I'jam below a letter go below the mark entirely

(official booklet, page 1)

(Attestation 1)

(Attestation 4)

I'jam above a letter go inside the mark

Hamza above, and madda go inside the mark (at least for ALEF)

Most harakat above the letter will go above the entire mark

Kasra goes below the mark entirely