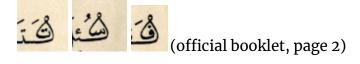

We are currently proposing this mark be called CROWN (it could also be called TAAJ).

There would be atomic codepoints for BEH, PEH, TEH, THEH, JEEM, HAH, KHAH, SEEn, SHEEN

ALEF, DAL, THAL, REH, ZAIN, LAM, and WAW are also attested with the crown but would use the ARABIC CROWN mark.

#### List of code points

| U+10ED9 | ARABIC CROWN LETTER BEH  | Ŷ  |
|---------|--------------------------|----|
| U+10EDA | ARABIC CROWN LETTER PEH  | Q  |
| U+10EDB | ARABIC CROWN LETTER TEH  | Î  |
| U+10EDC | ARABIC CROWN LETTER THEH | Ś  |
| U+10EDD | ARABIC CROWN LETTER JEEM | S. |
| U+10EDE | ARABIC CROWN LETTER HAH  | 6  |
| U+10EDF | ARABIC CROWN LETTER KHAH | Ś  |
| U+10EE0 | ARABIC CROWN LETTER SEEN | 3  |