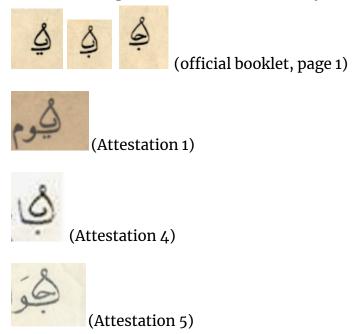

We are currently proposing this mark be called CROWN (it could also be called TAAJ).

There would be atomic codepoints for BEH, PEH, TEH, THEH, JEEM, HAH, KHAH, SEEn, SHEEN

ALEF, DAL, THAL, REH, ZAIN, LAM, and WAW are also attested with the crown but would use the ARABIC CROWN mark.

## List of code points

| U+10ED9 | ARABIC CROWN | LETTER | BEH   | ڮ            |
|---------|--------------|--------|-------|--------------|
| U+10EDA | ARABIC CROWN | LETTER | PEH   | *([>         |
| U+10EDB | ARABIC CROWN | LETTER | TEH   | <u>&amp;</u> |
| U+10EDC | ARABIC CROWN | LETTER | ТНЕН  |              |
| U+10EDD | ARABIC CROWN | LETTER | JEEM  | ·(P)>        |
| U+10EDE | ARABIC CROWN | LETTER | нан   | څ            |
| U+10EDF | ARABIC CROWN | LETTER | КНАН  | <u>&amp;</u> |
| U+10EE0 | ARABIC CROWN | LETTER | SEEN  | <b>℃</b>     |
| U+10EE1 | ARABIC CROWN | LETTER | SHEEN | ٨            |
| U+10EE2 | ARABIC CROWN | LETTER | SAD   |              |