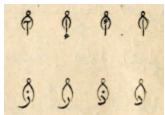

We are currently proposing this mark be called CROWN (it could also be called TAAJ).

There would be atomic codepoints for BEH, PEH, TEH, THEH, JEEM, HAH, KHAH, SEEn, SHEEN

ALEF, DAL, THAL, REH, ZAIN, LAM, and WAW are also attested with the crown but would use the ARABIC CROWN mark.

## List of code points

| U+10ED9 | ARABIC CROWN | LETTER | BEH   | ڮ            |
|---------|--------------|--------|-------|--------------|
| U+10EDA | ARABIC CROWN | LETTER | PEH   | *([>         |
| U+10EDB | ARABIC CROWN | LETTER | TEH   | <u>&amp;</u> |
| U+10EDC | ARABIC CROWN | LETTER | ТНЕН  |              |
| U+10EDD | ARABIC CROWN | LETTER | JEEM  | ·(P)>        |
| U+10EDE | ARABIC CROWN | LETTER | нан   | څ            |
| U+10EDF | ARABIC CROWN | LETTER | КНАН  | <u>&amp;</u> |
| U+10EE0 | ARABIC CROWN | LETTER | SEEN  | <b>℃</b>     |
| U+10EE1 | ARABIC CROWN | LETTER | SHEEN | ٨            |
| U+10EE2 | ARABIC CROWN | LETTER | SAD   |              |

| U+10EE3 | ARABIC CROWN | LETTER | DAD   | ٨        |
|---------|--------------|--------|-------|----------|
| U+10EE4 | ARABIC CROWN | LETTER | TAH   |          |
| U+10EE5 | ARABIC CROWN | LETTER | ZAH   |          |
| U+10EE6 | ARABIC CROWN | LETTER | AIN   | ڪ        |
| U+10EE7 | ARABIC CROWN | LETTER | GHAIN | 8        |
| U+10EE8 | ARABIC CROWN | LETTER | FEH   |          |
| U+10EE9 | ARABIC CROWN | LETTER | QAF   | ٨        |
| U+10EEA | ARABIC CROWN | LETTER | KAF   |          |
| U+10EEB | ARABIC CROWN | LETTER | MEEM  | <u>ه</u> |
| U+10EEC | ARABIC CROWN | LETTER | NOON  | <u>త</u> |
| U+10EED | ARABIC CROWN | LETTER | нен   | ۿ        |
| U+10EEE | ARABIC CROWN | LETTER | УЕН   | ڲ        |
| U+10EF9 | ARABIC CROWN |        |       | స్థి     |