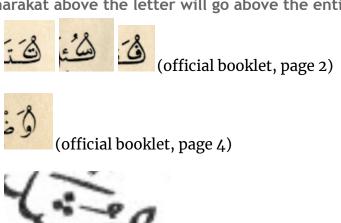

#### Notes on shaping

From attested examples, the following seems to be how the crown interacts with other typographical components:

I'jam below a letter go below the letter entirely

I'jam above a letter go inside the crown

Hamza above, and madda go inside the crown (at least for ALEF)

Most harakat above the letter will go above the entire crown

Kasra goes below the letter entirely

Crown may change size based on base letter