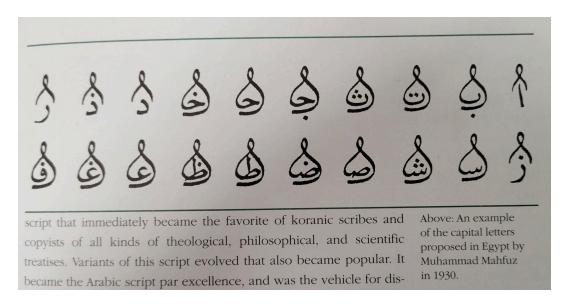

#### Introduction

Crown letters (حروف التاج) were a form of capital letters for Arabic designed by Mohammad Mahfouz in response to an initiative by Fuad I, then king of Egypt. The Ministry of Public Knowledge (وزارة المعارف العمومية) started a competition in 1929 and selected one of the submitted proposals and published a booklet in 1930 describing the new system and detailing how it should be used.

## List of code points

| U+10ED9 | ARABIC CROWN | LETTER | BEH   | ڮ            |
|---------|--------------|--------|-------|--------------|
| U+10EDA | ARABIC CROWN | LETTER | PEH   | *([>         |
| U+10EDB | ARABIC CROWN | LETTER | TEH   | <u>&amp;</u> |
| U+10EDC | ARABIC CROWN | LETTER | ТНЕН  |              |
| U+10EDD | ARABIC CROWN | LETTER | JEEM  | ·(P)>        |
| U+10EDE | ARABIC CROWN | LETTER | нан   | څ            |
| U+10EDF | ARABIC CROWN | LETTER | КНАН  | <u>&amp;</u> |
| U+10EE0 | ARABIC CROWN | LETTER | SEEN  | <b>℃</b>     |
| U+10EE1 | ARABIC CROWN | LETTER | SHEEN | ٨            |
| U+10EE2 | ARABIC CROWN | LETTER | SAD   |              |

| U+10EE3 | ARABIC CROWN | LETTER | DAD   | ٨        |
|---------|--------------|--------|-------|----------|
| U+10EE4 | ARABIC CROWN | LETTER | TAH   |          |
| U+10EE5 | ARABIC CROWN | LETTER | ZAH   |          |
| U+10EE6 | ARABIC CROWN | LETTER | AIN   | ڪ        |
| U+10EE7 | ARABIC CROWN | LETTER | GHAIN | 8        |
| U+10EE8 | ARABIC CROWN | LETTER | FEH   |          |
| U+10EE9 | ARABIC CROWN | LETTER | QAF   | ٨        |
| U+10EEA | ARABIC CROWN | LETTER | KAF   |          |
| U+10EEB | ARABIC CROWN | LETTER | MEEM  | <u>ه</u> |
| U+10EEC | ARABIC CROWN | LETTER | NOON  | <u>త</u> |
| U+10EED | ARABIC CROWN | LETTER | нен   | ۿ        |
| U+10EEE | ARABIC CROWN | LETTER | УЕН   | ڲ        |
| U+10EF9 | ARABIC CROWN |        |       | స్థి     |