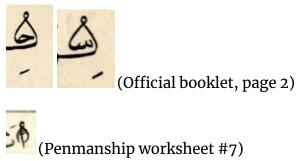

#### Atomic code points

These can be simple: just atomically encode every attested letter.

Pros: Relatively simple, especially for fonts.

Cons: More code points used. Other Arabic letters used for other languages and loanwords cannot be represented. Note that we already have attestation for one non-Egyptian letter used to write the word "Paris" (in Penmanship Worksheet #3 below)