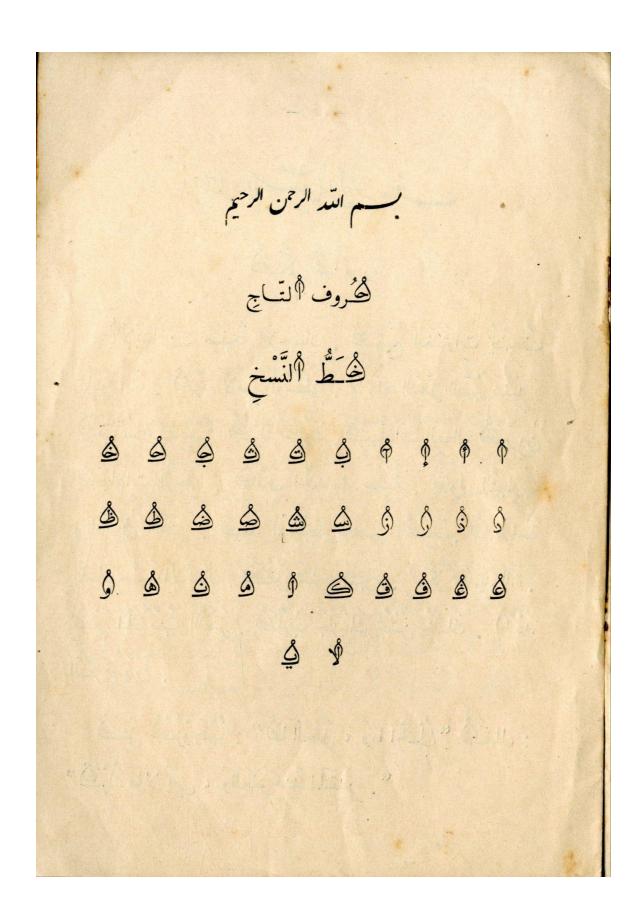

#### Introduction

Crown letters (حروف التاج) were a form of capital letters for Arabic designed by Mohammad Mahfouz in response to an initiative by Fuad I, then king of Egypt. The Ministry of Public Knowledge (وزارة المعارف العمومية) started a competition in 1929 and selected one of the submitted proposals and published a booklet in 1930 describing the new system and detailing how it should be used.

The system was a form of title case, so only initial forms of dual joining letters and isolated forms of right joining letters are attested. The system was used mainly in official publications and documents until the abolition of the monarchy, but can still be occasionally seen in calligraphic art work.

#### **Encoding Model**

Our suggested encoding model is atomic codepoints for left- or dual- joining letters attested with the crown, and a combining diacritical mark that produces the crown sign for other letters.

We are currently proposing this mark be called CROWN (it could also be called TAAJ).

There would be atomic codepoints for BEH, PEH, TEH, THEH, JEEM, HAH, KHAH, SEEn, SHEEN

ALEF, DAL, THAL, REH, ZAIN, LAM, and WAW are also attested with the crown but would use the ARABIC CROWN mark.

## List of code points

| U+10ED9 | ARABIC CROWN | LETTER | BEH   | ڮ            |
|---------|--------------|--------|-------|--------------|
| U+10EDA | ARABIC CROWN | LETTER | PEH   | *([>         |
| U+10EDB | ARABIC CROWN | LETTER | TEH   | <u>&amp;</u> |
| U+10EDC | ARABIC CROWN | LETTER | ТНЕН  |              |
| U+10EDD | ARABIC CROWN | LETTER | JEEM  | ·(P)>        |
| U+10EDE | ARABIC CROWN | LETTER | нан   | څ            |
| U+10EDF | ARABIC CROWN | LETTER | КНАН  | <u>&amp;</u> |
| U+10EE0 | ARABIC CROWN | LETTER | SEEN  | <b>℃</b>     |
| U+10EE1 | ARABIC CROWN | LETTER | SHEEN | ٨            |
| U+10EE2 | ARABIC CROWN | LETTER | SAD   |              |

| U+10EE3 | ARABIC CROWN | LETTER | DAD   | ٨        |
|---------|--------------|--------|-------|----------|
| U+10EE4 | ARABIC CROWN | LETTER | TAH   |          |
| U+10EE5 | ARABIC CROWN | LETTER | ZAH   |          |
| U+10EE6 | ARABIC CROWN | LETTER | AIN   | ڪ        |
| U+10EE7 | ARABIC CROWN | LETTER | GHAIN | 8        |
| U+10EE8 | ARABIC CROWN | LETTER | FEH   |          |
| U+10EE9 | ARABIC CROWN | LETTER | QAF   | ٨        |
| U+10EEA | ARABIC CROWN | LETTER | KAF   |          |
| U+10EEB | ARABIC CROWN | LETTER | MEEM  | <u>ه</u> |
| U+10EEC | ARABIC CROWN | LETTER | NOON  | <u>త</u> |
| U+10EED | ARABIC CROWN | LETTER | нен   | ۿ        |
| U+10EEE | ARABIC CROWN | LETTER | УЕН   | ڲ        |
| U+10EF9 | ARABIC CROWN |        |       | స్థి     |