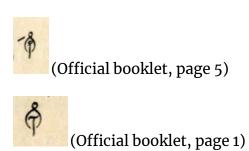

We are currently proposing this mark be called CROWN (it could also be called TAAJ).

There would be atomic codepoints for BEH, PEH, TEH, THEH, JEEM, HAH, KHAH, SEEn, SHEEN

ALEF, DAL, THAL, REH, ZAIN, LAM, and WAW are also attested with the crown but would use the ARABIC CROWN mark.

## List of code points

| U+10ED9 | ARABIC CROWN | LETTER | BEH   | ڮ            |
|---------|--------------|--------|-------|--------------|
| U+10EDA | ARABIC CROWN | LETTER | PEH   | *([>         |
| U+10EDB | ARABIC CROWN | LETTER | TEH   | <u>&amp;</u> |
| U+10EDC | ARABIC CROWN | LETTER | ТНЕН  |              |
| U+10EDD | ARABIC CROWN | LETTER | JEEM  | ·(P)>        |
| U+10EDE | ARABIC CROWN | LETTER | нан   | څ            |
| U+10EDF | ARABIC CROWN | LETTER | КНАН  | <u>&amp;</u> |
| U+10EE0 | ARABIC CROWN | LETTER | SEEN  | <b>℃</b>     |
| U+10EE1 | ARABIC CROWN | LETTER | SHEEN | ٨            |
| U+10EE2 | ARABIC CROWN | LETTER | SAD   |              |