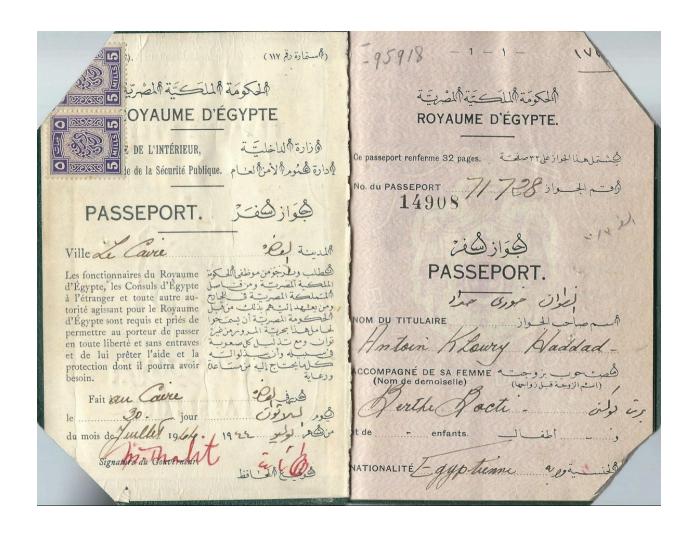

https://www.almasryalyoum.com/news/details/506943

**Figure 5**Passport, Kingdom of Egypt, 1944

https://www.pinterest.com/pin/624733779558009754/

Figure 6
A more liberal/artistic application of the crown letters, e.g. isolated dual joining  $\dot{\omega}$  and  $\dot{\omega}$ , and right-joined  $\dot{\omega}$  with a crown.