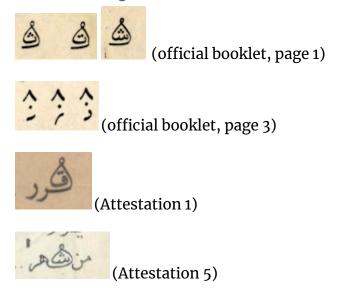

We are currently proposing this mark be called CROWN (it could also be called TAAJ).

There would be atomic codepoints for BEH, PEH, TEH, THEH, JEEM, HAH, KHAH, SEEn, SHEEN

ALEF, DAL, THAL, REH, ZAIN, LAM, and WAW are also attested with the crown but would use the ARABIC CROWN mark.

## List of code points

| U+10ED9 | ARABIC CROWN | LETTER | BEH   | ڮ            |
|---------|--------------|--------|-------|--------------|
| U+10EDA | ARABIC CROWN | LETTER | PEH   | *([>         |
| U+10EDB | ARABIC CROWN | LETTER | TEH   | <u>&amp;</u> |
| U+10EDC | ARABIC CROWN | LETTER | ТНЕН  |              |
| U+10EDD | ARABIC CROWN | LETTER | JEEM  | ·(P)>        |
| U+10EDE | ARABIC CROWN | LETTER | нан   | څ            |
| U+10EDF | ARABIC CROWN | LETTER | КНАН  | <u>&amp;</u> |
| U+10EE0 | ARABIC CROWN | LETTER | SEEN  | <b>℃</b>     |
| U+10EE1 | ARABIC CROWN | LETTER | SHEEN | ٨            |
| U+10EE2 | ARABIC CROWN | LETTER | SAD   |              |

# الترقب

الْتَرْقيمُ: الْ ضُعُ عَلاماتٍ بَيْنَ أَجْزاءِ الْكلامِ الْكُتوبِ، لِتَمْييزِ بَعْضِهِ مِنْ بَعْضٍ، أُولِتَنْوِيعِ الصَّوْتِ بِهِ عِنْدَ قِراءَتِهِ. الْأَأْشَهَرُ عَلاماتِهِ الْعَلاماتُ الْآتِية :

|       | 是100多名的1200多名的12000000000000000000000000000000000000 |   |
|-------|------------------------------------------------------|---|
| 6     | _ الْفَصْلَةُ ، وَتُرْسَم هٰكَذا                     | ١ |
| ć     | - الْفَصْلَةُ الْمُنْقُوطَةُ ، وَتُرْسَمُ هَكَذا     | ۲ |
|       | _ الْوَقْفَةُ ، وَتُرْسَمُ هَكَذَا                   |   |
|       | _ النَّقْطَتَانِ ، وَتُرْسَمَانِ هَكَذا              | ٤ |
| ?     | _ الله منه الإستفهام ، وتُرْسَمُ هكذا                | 0 |
| !     | _ عُكَلامَةُ التَّأَثُّرِ ، وَتُرْسَمُ هَكَذا        |   |
| ()    | _ الْقَوْسَانِ ، وَتُرْسَمَانِ هَكَذا                | ٧ |
| (( )) | _ عُكَلامَةُ التَّنْصِيصِ ، وَتُرْسَمُ هَكَذا        | ٨ |
|       | الشَّرْطَةُ أَوِ الْوَصْلَةُ ، وَتُرْسَمُ هٰكَذا     |   |
|       | ١- كَالامَةُ الْحَدْف ، وَتُرْسَمُ هَكَذا            |   |