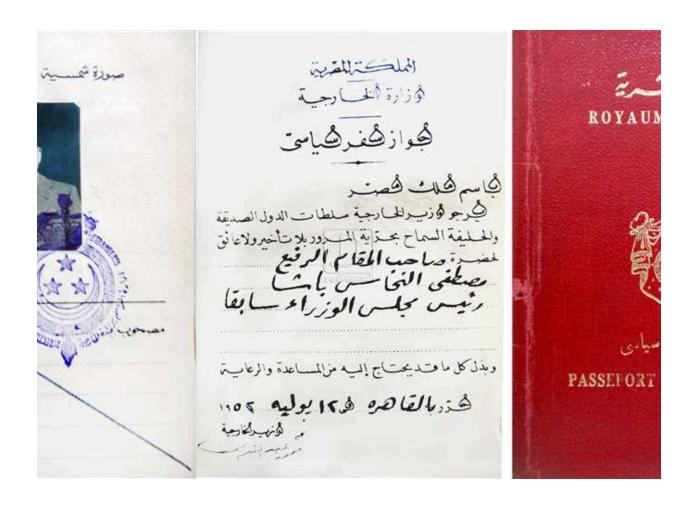

Figure 3 <a href="https://twitter.com/zizoabd84762940/status/1587685250641154049">https://twitter.com/zizoabd84762940/status/1587685250641154049</a>

**Figure 4**Political Passport of Mostafa al-Nahhas Pasha (then former prime minister),
Kingdom of Egypt, 1952