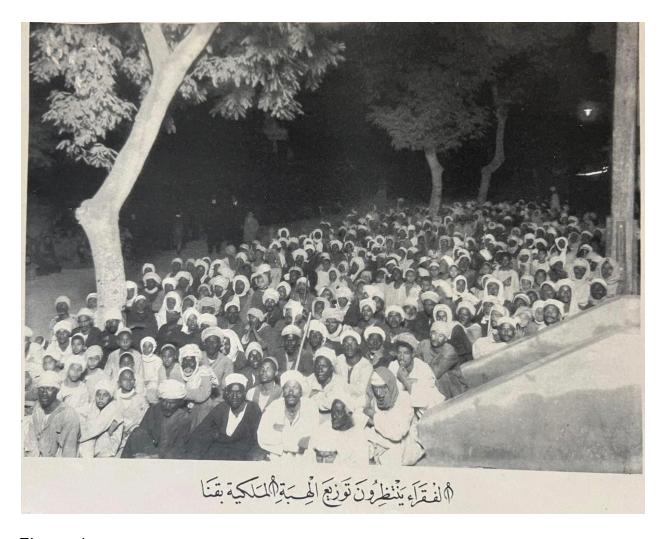

الهُلَا أَذِيعَتْ هَذِهِ الرَّعْبَةُ الْمَلَكِ يَنَةُ عَلَى الْحُنْ مُهُورِ مَلَكَنْ مُسَاعِمُ، الْمَلْ الْمَن الصِّدُ ورَهَا مِنْ مَلِيكِ الْمَنَازَبِ الْعَطْفِ الْمَكِيبِ عَلَى الْعُلُومِ وَالآدَابِ وَالْفُنُونِ مَ وَالْمَنَّازَبِ السَّهَرَعَلَى أَنْ يُحِلَّ الْمُصَمَّرِ فِي مَكَانِهَا الْأَرْفَعِ. الْفُنَا وَبِينَ فَي مَضْمَا زِالْمُسُانَقَةِ. لِلْفَائِرِينَ فَي مَضْمَا زِالْمُسُانَقَةِ.