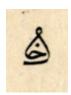

Beyond highly artistic examples (Attestation 6), only initial forms of these characters are attested. We propose the other cases be considered degenerate: this will mean only joining behavior on the left will be relevant, and since joining behavior on the right is not relevant in initial position, the crown can be considered to not impact joining behavior. Fonts which choose to support artistic dual-joining crowns are still free to do so, however this is likely to be complex because of the <code>Joining\_Type</code> of these letters..

https://www.almasryalyoum.com/news/details/506943

**Figure 5**Passport, Kingdom of Egypt, 1944

https://www.pinterest.com/pin/624733779558009754/

Figure 6
A more liberal/artistic application of the crown letters, e.g. isolated dual joining  $\dot{\omega}$  and  $\dot{\omega}$ , and right-joined  $\dot{\omega}$  with a crown.