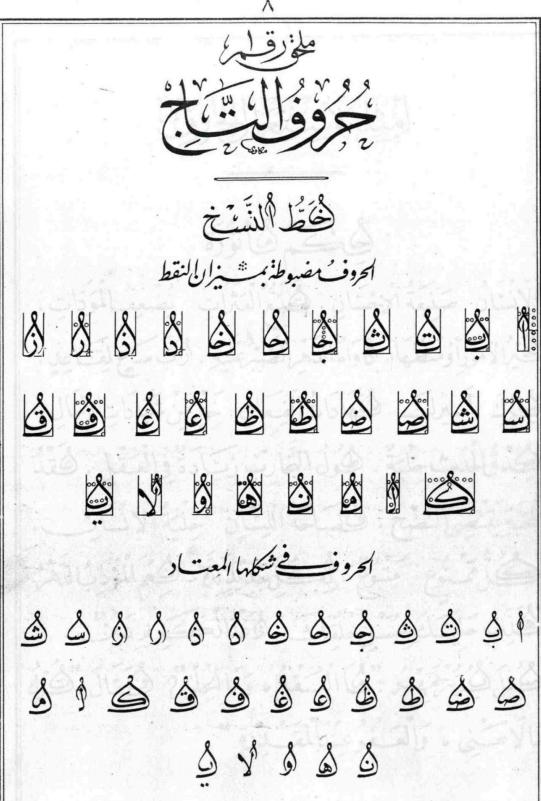

## List of code points

| U+10ED9 | ARABIC CROWN | LETTER | BEH   | ڮ            |
|---------|--------------|--------|-------|--------------|
| U+10EDA | ARABIC CROWN | LETTER | PEH   | *([>         |
| U+10EDB | ARABIC CROWN | LETTER | TEH   | <u>&amp;</u> |
| U+10EDC | ARABIC CROWN | LETTER | ТНЕН  |              |
| U+10EDD | ARABIC CROWN | LETTER | JEEM  | ·(P)>        |
| U+10EDE | ARABIC CROWN | LETTER | нан   | څ            |
| U+10EDF | ARABIC CROWN | LETTER | КНАН  | <u>&amp;</u> |
| U+10EE0 | ARABIC CROWN | LETTER | SEEN  | <b>℃</b>     |
| U+10EE1 | ARABIC CROWN | LETTER | SHEEN | ٨            |
| U+10EE2 | ARABIC CROWN | LETTER | SAD   |              |

| U+10EE3 | ARABIC CROWN | LETTER | DAD   | ٨        |
|---------|--------------|--------|-------|----------|
| U+10EE4 | ARABIC CROWN | LETTER | TAH   |          |
| U+10EE5 | ARABIC CROWN | LETTER | ZAH   |          |
| U+10EE6 | ARABIC CROWN | LETTER | AIN   | ڪ        |
| U+10EE7 | ARABIC CROWN | LETTER | GHAIN | 8        |
| U+10EE8 | ARABIC CROWN | LETTER | FEH   |          |
| U+10EE9 | ARABIC CROWN | LETTER | QAF   | ٨        |
| U+10EEA | ARABIC CROWN | LETTER | KAF   |          |
| U+10EEB | ARABIC CROWN | LETTER | MEEM  | <u>ه</u> |
| U+10EEC | ARABIC CROWN | LETTER | NOON  | <u>త</u> |
| U+10EED | ARABIC CROWN | LETTER | нен   | ۿ        |
| U+10EEE | ARABIC CROWN | LETTER | УЕН   | ڲ        |
| U+10EF9 | ARABIC CROWN |        |       | స్థి     |