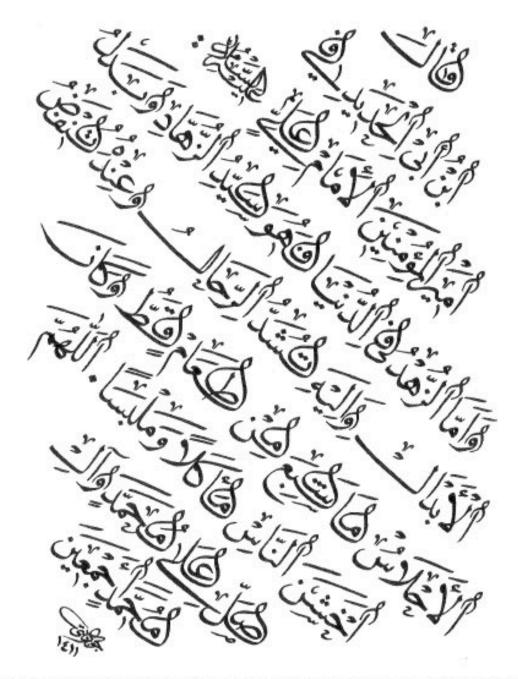

## Figure 7

Citation at the bottom: من كتابات ابن أبي الحديد في الإمام علي عليه السلام، تبدو فيها حروف التاج بقلم الخطاط جواد "From the writings of Ibn Abi Al-Hadid on Imam Ali, peace be upon him, in which the letters of the crown appear, written by the calligrapher Jawad Sabti in the year 1411 AH"

من كتابات ابن أبي الحديد في الإمام علي عليه السلام، تبدو فيها حروف التاج بقلم الخطاط جواد سبتي سنة ١١٤١هـ

**Figure 8** Old shop sign, Cairo