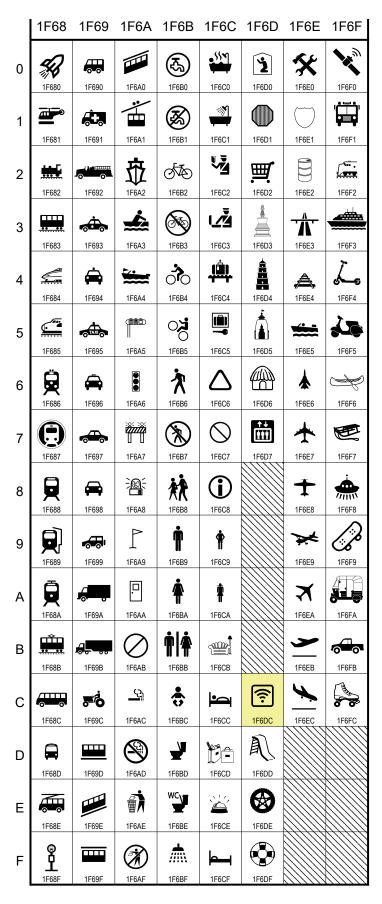

See https://www.unicode.org/pending/pending.html and https://www.unicode.org/alloc/Pipeline.html.

Copyright © 1991-2022 Unicode, Inc. All rights reserved.

| Vehicles                              |                                         | Signage and other symbols |             |                                                                     |
|---------------------------------------|-----------------------------------------|---------------------------|-------------|---------------------------------------------------------------------|
| 1F680 🖋                               | ROCKET                                  |                           | _           | TRIANGULAR FLAG ON POST                                             |
| , , , , , , , , , , , , , , , , , , , | → 1F66C → leftwards rocket              |                           |             | = location information                                              |
| 1F681 🛎                               | HELICOPTER                              |                           |             | → 26F3 <b>b</b> flag in hole                                        |
|                                       | → 2708 → airplane                       |                           | _           | → 1F3F1 🗗 white pennant                                             |
| 1F682 🗯                               | STEAM LOCOMOTIVE                        |                           |             | DOOR                                                                |
| 4=000                                 | → 1F6F2 Æ diesel locomotive             | 1F6AB                     | $\otimes$   | NO ENTRY SIGN                                                       |
|                                       | RAILWAY CAR                             |                           |             | → 20E0 © combining enclosing circle backslash                       |
|                                       | HIGH-SPEED TRAIN                        |                           |             | <ul><li>→ 26D4  no entry</li><li>→ 1F6C7  prohibited sign</li></ul> |
|                                       | HIGH-SPEED TRAIN WITH BULLET NOSE       | 1F6AC                     | <u>(2</u>   | SMOKING SYMBOL                                                      |
| 1F686 💂                               | = intercity train                       |                           |             | NO SMOKING SYMBOL                                                   |
| 1F687 📵                               |                                         |                           |             | PUT LITTER IN ITS PLACE SYMBOL                                      |
|                                       | = subway, underground train             |                           |             | DO NOT LITTER SYMBOL                                                |
| 1F688 💂                               | LIGHT RAIL                              |                           |             | POTABLE WATER SYMBOL                                                |
| 1F689 💂                               | STATION                                 |                           |             | NON-POTABLE WATER SYMBOL                                            |
| _                                     | = train, subway station                 | 1F6B2                     | Æ           | BICYCLE                                                             |
| 1F68A 🚊                               |                                         |                           |             | NO BICYCLES                                                         |
|                                       | TRAM CAR                                |                           |             | BICYCLIST                                                           |
| 1F68C ==                              |                                         |                           |             | MOUNTAIN BICYCLIST                                                  |
|                                       | ONCOMING BUS                            | 1F6B6                     | λ           | PEDESTRIAN                                                          |
|                                       | TROLLEYBUS                              | 4ECD7                     | <b>~</b>    | = walking                                                           |
| 1F00F <u>1</u>                        | BUS STOP<br>MINIBUS                     |                           |             | NO PEDESTRIANS                                                      |
|                                       | AMBULANCE                               |                           |             | CHILDREN CROSSING<br>MENS SYMBOL                                    |
|                                       | FIRE ENGINE                             | 11009                     | T           | = man symbol                                                        |
| 11 032 ==                             | → 1F6F1 🛱 oncoming fire engine          |                           |             | = men's restroom                                                    |
| 1F693 🚓                               | POLICE CAR                              |                           |             | → 1FBC5 💃 stick figure                                              |
|                                       | ONCOMING POLICE CAR                     | 1F6BA                     | Ť           | WOMENS SYMBOL                                                       |
| 1F695 ♣                               |                                         |                           |             | = woman symbol                                                      |
|                                       | ONCOMING TAXI                           |                           |             | = women's restroom                                                  |
| 1F697 🚗                               | AUTOMOBILE                              | 45000                     | <b>41</b> 4 | → 1FBC9 🛣 stick figure with dress                                   |
| 1F698 👄                               | ONCOMING AUTOMOBILE                     | 1F6BB                     | TIT         | RESTROOM = man and woman symbol with divider                        |
|                                       | RECREATIONAL VEHICLE                    |                           |             | = unisex restroom                                                   |
| 1F69A 🛲                               | DELIVERY TRUCK                          |                           |             | → 1F46B † man and woman holding hands                               |
| 4=00=                                 | → 26DF ➡ black truck                    | 1F6BC                     | ÷           | BABY SYMBOL                                                         |
|                                       | ARTICULATED LORRY                       |                           |             | = baby on board, baby changing station                              |
|                                       | TRACTOR                                 | 1F6BD                     | 7           | TOILET                                                              |
|                                       | MONORAIL                                | 1F6BE                     | wc.         | WATER CLOSET                                                        |
|                                       | MOUNTAIN RAILWAY                        |                           |             | $\rightarrow$ 1F14F $\underline{\mathbb{W}}$ squared wc             |
|                                       | SUSPENSION RAILWAY<br>MOUNTAIN CABLEWAY | 45005                     | _           | → 1F18F W negative squared wc                                       |
| 1F6∆1 ≟                               | AERIAL TRAMWAY                          |                           |             | SHOWER                                                              |
| 1F6A2                                 |                                         | 1F6C0                     |             |                                                                     |
| 11 0/12 1                             | = cruise line vacation                  |                           |             | BATHTUB PASSPORT CONTROL                                            |
|                                       | → 26F4 <b>♣</b> ferry                   |                           |             | CUSTOMS                                                             |
|                                       | → 1F6F3 <del> </del>                    |                           |             | BAGGAGE CLAIM                                                       |
| 1F6A3 🚣                               | ROWBOAT                                 |                           |             | LEFT LUGGAGE                                                        |
|                                       | → 26F5 🐣 sailboat                       |                           |             | TRIANGLE WITH ROUNDED CORNERS                                       |
| 1F6A4 🟪                               | SPEEDBOAT                               |                           |             | = caution                                                           |
|                                       | → 1F6E5 🗯 motor boat                    |                           |             | $\rightarrow$ 25B3 $\triangle$ white up-pointing triangle           |
| Traffic sig                           | jns                                     | 1F6C7                     | $\Diamond$  | PROHIBITED SIGN                                                     |
| 1F6A5 🎬                               | HORIZONTAL TRAFFIC LIGHT                |                           |             | → 20E0 © combining enclosing circle backslash                       |
| 1F6A6                                 | VERTICAL TRAFFIC LIGHT                  | .=                        | _           | → 1F6AB Ø no entry sign                                             |
| 1F6A7 🎢                               | CONSTRUCTION SIGN                       | 1F6C8                     | (1)         | CIRCLED INFORMATION SOURCE                                          |
|                                       | → 26CF <b>X</b> pick                    |                           |             | = information                                                       |
| 45040                                 | → 1F3D7  building construction          | 1F6C0                     | ė           | → 2139 <b>i</b> information source<br>BOYS SYMBOL                   |
| 1F6A8 🖀                               | POLICE CARS REVOLVING LIGHT             |                           |             | GIRLS SYMBOL                                                        |
|                                       | = rotating beacon                       | 11 004                    | •           | GINES STRIBOL                                                       |

#### **Accommodation symbols**

These symbols constitute a set along with 1F378 for lounge.

1F6CB 📹 COUCH AND LAMP

= furniture, lifestyles

1F6CC SLEEPING ACCOMMODATION

= hotel, guestrooms

→ 1F3E8 🚇 hotel

1F6CD № SHOPPING BAGS

= shopping

1F6CE 🛎 BELLHOP BELL

= reception, services

1F6CF 🛏 BED

#### Signage and other symbols

1F6D0 **1** PLACE OF WORSHIP

1F6D1 OCTAGONAL SIGN

= stop sign

• may contain text indicating stop

 $\rightarrow$  26A0  $\triangle$  warning sign

→ 26DB **∇** heavy white down-pointing triangle

→ 2BC3 • horizontal black octagon

1F6D2 ∰ SHOPPING TROLLEY

= shopping cart

### Map symbols

1F6D3 🛓 STUPA

1F6D4 A PAGODA

1F6D5 HINDU TEMPLE

1F6D6 HUT

1F6D7 🛗 ELEVATOR

#### 1F6DC TWIRELESS

1F6DD N PLAYGROUND SLIDE

1F6DE WHEEL

1F6DF 🦃 RING BUOY

1F6E0 🛠 HAMMER AND WRENCH

= tools, repair facility

→ 2692 🛠 hammer and pick

1F6E1  $\bigcirc$  SHIELD

= US road interstate highway

1F6E2 🖹 OIL DRUM

= commodities

1F6E3 🛧 MOTORWAY

1F6E4 🙇 RAILWAY TRACK

= railroad

# **Vehicles**

1F6E5 🛳 MOTOR BOAT

= boat

→ 1F6A4 **s** speedboat

= military airport

1F6E7 ★ UP-POINTING AIRPLANE

= commercial airport

→ 2708 → airplane

1F6E8 + UP-POINTING SMALL AIRPLANE

= airfield

1F6E9 × SMALL AIRPLANE

1F6EA **★** NORTHEAST-POINTING AIRPLANE

1F6EB AIRPLANE DEPARTURE

= departures

1F6EC 🐣 AIRPLANE ARRIVING

= arrivals

1F6ED 🔘 <reserved>

1F6EE <reserved>
1F6EF <reserved>
1F6F0

1F6F1 A ONCOMING FIRE ENGINE

= fire

→ 1F692 🖛 fire engine

1F6F2 🚊 DIESEL LOCOMOTIVE

= train

→ 1F682 **steam locomotive** 

→ 1F686 **G** train

1F6F3 APPASSENGER SHIP

= cruise line vacation

→ 1F6A2 **ホ** ship

1F6F4 🛴 SCOOTER

1F6F5 A MOTOR SCOOTER

1F6F7 ♥ SLED

= sledge, toboggan

1F6F8 🌧 FLYING SAUCER

= UFO

→ 1F47D ⊙ extraterrestrial alien

1F6F9 A SKATEBOARD

1F6FA 🛺 AUTO RICKSHAW

= tuk-tuk, remorque

1F6FB APPICKUP TRUCK
1F6FC ROLLER SKATE