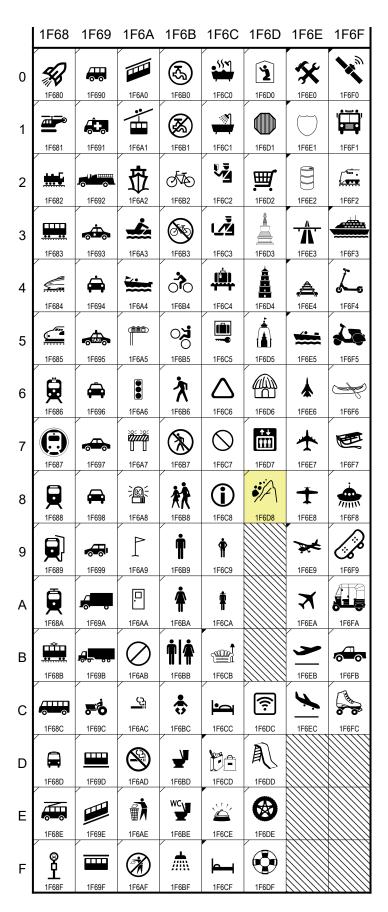

Unicode and the Unicode Logo are registered trademarks of Unicode, Inc., in the United States and other countries.

| Vehicles       |                                         | Signage and other symbols |                                                            |
|----------------|-----------------------------------------|---------------------------|------------------------------------------------------------|
| 1F680 🕏        | ROCKET                                  |                           | TRIANGULAR FLAG ON POST                                    |
| **             | → 1F66C <del></del> leftwards rocket    |                           | = location information                                     |
| 1F681 <b>≝</b> | P HELICOPTER                            |                           | → 26F3 🕹 flag in hole                                      |
|                | → 2708 🗲 airplane                       |                           | → 1F3F1 🟱 white pennant                                    |
| 1F682 #        |                                         | 1F6AA 🖺                   |                                                            |
| 4=000          | → 1F6F2 🚊 diesel locomotive             | 1F6AB ⊘                   | NO ENTRY SIGN                                              |
|                | RAILWAY CAR                             |                           | → 20E0 © combining enclosing circle backslash              |
|                | € HIGH-SPEED TRAIN                      |                           | $\rightarrow$ 26D4                                         |
|                | HIGH-SPEED TRAIN WITH BULLET NOSE TRAIN | 1F6AC 🖴                   | SMOKING SYMBOL                                             |
| 11000 \$       | = intercity train                       |                           | NO SMOKING SYMBOL                                          |
| 1F687 <b>C</b> | METRO                                   |                           | PUT LITTER IN ITS PLACE SYMBOL                             |
|                | = subway, underground train             |                           | DO NOT LITTER SYMBOL                                       |
| 1F688 §        | LIGHT RÁIL                              | 1F6B0 🔕                   | POTABLE WATER SYMBOL                                       |
| 1F689          | STATION                                 | 1F6B1 ⊗                   | NON-POTABLE WATER SYMBOL                                   |
| _              | = train, subway station                 | 1F6B2 ♂≈                  | BICYCLE                                                    |
| 1F68A          |                                         |                           | NO BICYCLES                                                |
|                | TRAM CAR                                |                           | BICYCLIST                                                  |
| 1F68C #        |                                         |                           | MOUNTAIN BICYCLIST                                         |
|                | ONCOMING BUS                            | 1F6B6 🛪                   | PEDESTRIAN                                                 |
|                | F TROLLEYBUS                            | 4FCD7 🔊                   | = walking                                                  |
|                | BUS STOP  MINIBUS                       |                           | NO PEDESTRIANS                                             |
|                | # IVIIIVIDUS<br>■ AMBULANCE             |                           | CHILDREN CROSSING<br>MENS SYMBOL                           |
|                | ■ FIRE ENGINE                           | ILODA I                   | = man symbol                                               |
| 11 002 10      | → 1F6F1 🛱 oncoming fire engine          |                           | = men's restroom                                           |
| 1F693 🕳        | POLICE CAR                              |                           | → 1FBC5 💃 stick figure                                     |
|                | ONCOMING POLICE CAR                     | 1F6BA 🛊                   | WOMENS SYMBOL                                              |
| 1F695 ♣        |                                         |                           | = woman symbol                                             |
| 1F696 €        | ONCOMING TAXI                           |                           | = women's restroom                                         |
| 1F697 🏎        | ▶ AUTOMOBILE                            | 45000 * *                 | → 1FBC9 🛣 stick figure with dress                          |
| 1F698 📻        | ONCOMING AUTOMOBILE                     | ILORR III                 | RESTROOM = man and woman symbol with divider               |
|                | RECREATIONAL VEHICLE                    |                           | = unisex restroom                                          |
| 1F69A 🚜        | ■ DELIVERY TRUCK                        |                           | → 1F46B <b>†</b> man and woman holding hands               |
| 45000          | → 26DF ➡ black truck                    | 1F6BC 🕏                   | BABY SYMBOL                                                |
|                | ARTICULATED LORRY                       |                           | = baby on board, baby changing station                     |
|                | is TRACTOR                              | 1F6BD 🛂                   |                                                            |
|                | MONORAIL                                | 1F6BE 👺                   | WATER CLOSET                                               |
|                | <ul><li></li></ul>                      |                           | → 1F14F WC squared wc                                      |
|                | MOUNTAIN CABLEWAY                       | 4E0DE +                   | → 1F18F <b>™</b> negative squared wc                       |
| 1F6A1 🖆        | AERIAL TRAMWAY                          |                           | SHOWER                                                     |
| 1F6A2          |                                         | 1F6C0 🕮                   | BATHTUB                                                    |
|                | = cruise line vacation                  |                           | PASSPORT CONTROL                                           |
|                | → 26F4 <b>4</b> ferry                   |                           | CUSTOMS                                                    |
|                | → 1F6F3 <del> </del>                    |                           | BAGGAGE CLAIM                                              |
| 1F6A3 ⊭        | ROWBOAT                                 |                           | LEFT LUGGAGE                                               |
|                | → 26F5 🐣 sailboat                       |                           | TRIANGLE WITH ROUNDED CORNERS                              |
| 1F6A4 \        | ■ SPEEDBOAT                             |                           | = caution                                                  |
|                | → 1F6E5 🛳 motor boat                    |                           | ightarrow 25B3 $ ightharpoonup$ white up-pointing triangle |
| Traffic si     | =                                       | 1F6C7 ○                   | PROHIBITED SIGN                                            |
|                | HORIZONTAL TRAFFIC LIGHT                |                           | → 20E0 ⊗ combining enclosing circle backslash              |
|                | VERTICAL TRAFFIC LIGHT                  | 45000                     | → 1F6AB Ø no entry sign                                    |
| 1F6A7 👻        | * CONSTRUCTION SIGN                     | 1F6C8 (i)                 | CIRCLED INFORMATION SOURCE = information                   |
|                | → 26CF K pick                           |                           | <ul><li>⇒ 2139 i information source</li></ul>              |
| 45040 ~        | → 1F3D7  building construction          | 1F6C9 •                   | → 2139 1 Information source  BOYS SYMBOL                   |
| TF6A8 1        | POLICE CARS REVOLVING LIGHT             |                           | GIRLS SYMBOL                                               |
|                | = rotating beacon                       | 00/1                      |                                                            |

#### **Accommodation symbols** 1F6ED 🔘 <reserved> 1F6EE <reserved> These symbols constitute a set along with 1F378 for lounge. 1F6EF <reserved> 1F6CB are COUCH AND LAMP 1F6F0 SATELLITE = furniture, lifestyles 1F6F1 🛱 ONCOMING FIRE ENGINE 1F6CC 🛏 SLEEPING ACCOMMODATION = fire = hotel, guestrooms $\rightarrow$ 1F692 **#** fire engine → 1F3E8 @ hotel 1F6F2 🕮 DIESEL LOCOMOTIVE 1F6CD № SHOPPING BAGS = train = shopping → 1F682 **steam locomotive** 1F6CE 🛎 BELLHOP BELL → 1F686 **🖨** train = reception, services 1F6F3 PASSENGER SHIP 1F6CF ⊨ BED = cruise line vacation Signage and other symbols → 1F6A2 📆 ship 1F6D0 1 PLACE OF WORSHIP 1F6F4 🛴 SCOOTER 1F6D1 OCTAGONAL SIGN 1F6F5 🛵 MOTOR SCOOTER = stop sign 1F6F6 🛶 CANOE • may contain text indicating stop 1F6F7 ♥ SLED $\rightarrow$ 26A0 $\triangle$ warning sign = sledge, toboggan ightarrow 26DB $\nabla$ heavy white down-pointing triangle 1F6F8 🌧 FLYING SAUCER → 2BC3 • horizontal black octagon = UFO → 1CCFB ♣ flying saucer symbol = shopping cart → 1F47D ⊙ extraterrestrial alien 1F6F9 🔗 SKATEBOARD Map symbols 1F6D3 1F6FA 🛺 AUTO RICKSHAW **STUPA** = tuk-tuk, remorque 1F6D4 PAGODA 1F6FB 👄 PICKUP TRUCK 1F6D5 🕯 HINDU TEMPLE 1F6FC 🦂 ROLLER SKATE 1F6D6 🕾 HUT 1F6D7 🛗 ELEVATOR 1F6D8 🌇 LANDSLIDE Miscellaneous symbols 1F6DC ® WIRELESS 1F6DD A PLAYGROUND SLIDE 1F6DE WHEEL 1F6DF RING BUOY 1F6E0 🛠 HAMMER AND WRENCH = tools, repair facility → 2692 🛠 hammer and pick 1F6E1 🗇 SHIELD = US road interstate highway 1F6E2 🖹 OIL DRUM = commodities 1F6E3 🛧 MOTORWAY 1F6E4 ≜ RAILWAY TRACK = railroad **Vehicles** 1F6E5 🛳 MOTOR BOAT = boat → 1F6A4 🛳 speedboat = military airport 1F6E7 ★ UP-POINTING AIRPLANE

1F6EB 👱 AIRPLANE DEPARTURE = departures

= airfield 1F6E9 × SMALL AIRPLANE

= commercial airport → 2708 + airplane 1F6E8 + UP-POINTING SMALL AIRPLANE

1F6EA **★** NORTHEAST-POINTING AIRPLANE