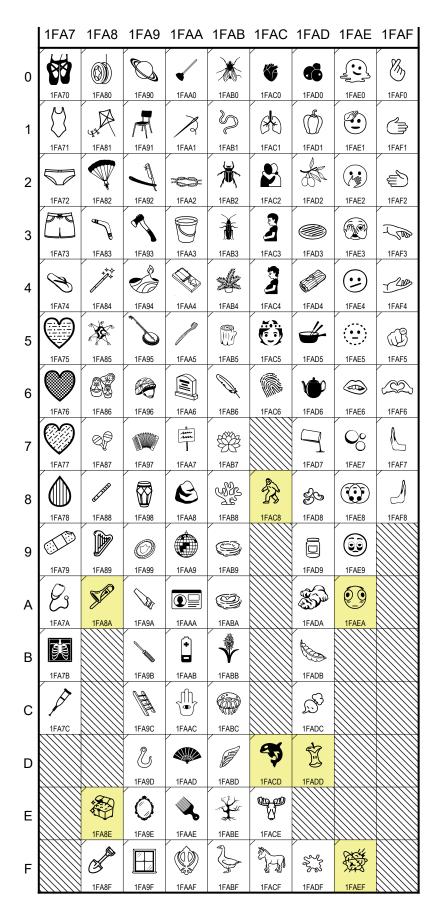

Unicode and the Unicode Logo are registered trademarks of Unicode, Inc., in the United States and other countries.

| Clothing                                                                                                                                                                                     | 1FAA7 🖣 PLACARD                                                                                                                                                                                             |
|----------------------------------------------------------------------------------------------------------------------------------------------------------------------------------------------|-------------------------------------------------------------------------------------------------------------------------------------------------------------------------------------------------------------|
| 1FA70 🛱 BALLET SHOES                                                                                                                                                                         | 1FAA8 € ROCK                                                                                                                                                                                                |
| 1FA71 ONE-PIECE SWIMSUIT                                                                                                                                                                     | 1FAA9 🕏 MIRROR BALL                                                                                                                                                                                         |
| 1FA72 BRIEFS                                                                                                                                                                                 | 1FAAA 🖭 IDENTIFICATION CARD                                                                                                                                                                                 |
| 1FA73 🕮 SHORTS                                                                                                                                                                               | = ID                                                                                                                                                                                                        |
| 1FA74 🤏 THONG SANDAL                                                                                                                                                                         | 1FAAB Û LOW BATTERY  → 1F50B Ü battery                                                                                                                                                                      |
| = flip flop                                                                                                                                                                                  | 1FAAC ⊕ HAMSA                                                                                                                                                                                               |
| Colored heart symbols                                                                                                                                                                        | 1FAAD  FOLDING HAND FAN                                                                                                                                                                                     |
| For use with emoji. Constitute a set as follows: 2764, 1F499-                                                                                                                                | 1FAAE A HAIR PICK                                                                                                                                                                                           |
| 1F49C, 1F5A4, 1F90D, 1F90E, 1F9E1, and 1FA75-1FA77.                                                                                                                                          | Religious symbol                                                                                                                                                                                            |
| 1FA75 LIGHT BLUE HEART                                                                                                                                                                       | 1FAAF ® KHANDA                                                                                                                                                                                              |
| 1FA76 GREY HEART 1FA77 PINK HEART                                                                                                                                                            | → 262C 🖗 adi shakti                                                                                                                                                                                         |
|                                                                                                                                                                                              | Animals and nature                                                                                                                                                                                          |
| Medical symbols                                                                                                                                                                              | 1FABO 🔉 FLY                                                                                                                                                                                                 |
| 1FA78 DROP OF BLOOD                                                                                                                                                                          | 1FAB1 WORM                                                                                                                                                                                                  |
| → 1F4A7 & droplet                                                                                                                                                                            | 1FAB2 K BEETLE                                                                                                                                                                                              |
| 1FA79 ADHESIVE BANDAGE 1FA7A STETHOSCOPE                                                                                                                                                     | 1FAB3 ★ COCKROACH                                                                                                                                                                                           |
| 1FA7B X-RAY                                                                                                                                                                                  | 1FAB4 🍁 POTTED PLANT                                                                                                                                                                                        |
| 1FA7C CRUTCH                                                                                                                                                                                 | 1FAB5 🕏 WOOD                                                                                                                                                                                                |
|                                                                                                                                                                                              | 1FAB6 🥄 FEATHER                                                                                                                                                                                             |
| Toys and sport symbols                                                                                                                                                                       | 1FAB7 🎡 LOTUS                                                                                                                                                                                               |
| 1FA80 (1) YO-YO                                                                                                                                                                              | 1FAB8 🎡 CORAL                                                                                                                                                                                               |
| 1FA81 KITE<br>1FA82 PARACHUTE                                                                                                                                                                | 1FAB9 © EMPTY NEST                                                                                                                                                                                          |
| 1FA83 % BOOMERANG                                                                                                                                                                            | 1FABA NEST WITH EGGS                                                                                                                                                                                        |
| 1FA84 / MAGIC WAND                                                                                                                                                                           | 1FABB HYACINTH                                                                                                                                                                                              |
| 1FA85 💸 PINATA                                                                                                                                                                               | 1FABC  USING                                                                                                                                                                                                |
| 1FA86 S NESTING DOLLS                                                                                                                                                                        | 1FABE    LEAFLESS TREE                                                                                                                                                                                      |
| Musical instruments                                                                                                                                                                          | 1FABF GOOSE                                                                                                                                                                                                 |
| Musical Histruments                                                                                                                                                                          | II / DI 3 GOOSE                                                                                                                                                                                             |
| 1EART SE MAADACAS                                                                                                                                                                            | Dadumenta                                                                                                                                                                                                   |
| 1FA87   MARACAS  MARACAS  MARACAS                                                                                                                                                            | Body parts                                                                                                                                                                                                  |
| 1FA88 / FLUTE                                                                                                                                                                                | 1FAC0  ANATOMICAL HEART                                                                                                                                                                                     |
|                                                                                                                                                                                              | 1FAC0 <b>⑤</b> ANATOMICAL HEART 1FAC1 ♠ LUNGS                                                                                                                                                               |
| 1FA88 / FLUTE 1FA89 HARP 1FA8A TROMBONE                                                                                                                                                      | 1FAC0                                                                                                                                                                                                       |
| 1FA88 / FLUTE 1FA89 HARP  1FA8A TROMBONE  Miscellaneous objects                                                                                                                              | 1FAC0 《 ANATOMICAL HEART<br>1FAC1 色 LUNGS<br>People<br>1FAC2 A PEOPLE HUGGING                                                                                                                               |
| 1FA88 / FLUTE 1FA89 HARP 1FA8A TROMBONE  Miscellaneous objects 1FA8E TREASURE CHEST                                                                                                          | 1FAC0 ANATOMICAL HEART 1FAC1 LUNGS  People  1FAC2 PEOPLE HUGGING 1FAC3 PREGNANT MAN                                                                                                                         |
| 1FA88 / FLUTE 1FA89 HARP 1FA8A TROMBONE  Miscellaneous objects 1FA8E TREASURE CHEST 1FA8F SHOVEL                                                                                             | 1FAC0 ANATOMICAL HEART 1FAC1 LUNGS  People  1FAC2 PEOPLE HUGGING 1FAC3 PREGNANT MAN 1FAC4 PREGNANT PERSON                                                                                                   |
| 1FA88 / FLUTE 1FA89 HARP 1FA8A TROMBONE  Miscellaneous objects 1FA8E TREASURE CHEST                                                                                                          | 1FAC0                                                                                                                                                                                                       |
| 1FA88 / FLUTE 1FA89 HARP 1FA8A TROMBONE  Miscellaneous objects 1FA8E TREASURE CHEST 1FA8F SHOVEL 1FA90 RINGED PLANET 1FA91 RAZOR                                                             | 1FAC0   ANATOMICAL HEART 1FAC1   LUNGS  People  1FAC2   PEOPLE HUGGING 1FAC3   PREGNANT MAN 1FAC4   PREGNANT PERSON → 1F930   pregnant woman  1FAC5   PERSON WITH CROWN                                     |
| 1FA88 / FLUTE 1FA89 HARP  1FA8A TROMBONE  Miscellaneous objects  1FA8E TREASURE CHEST  1FA8F SHOVEL  1FA90 RINGED PLANET  1FA91 RAZOR  1FA92 AXE                                             | 1FAC0 ♣ ANATOMICAL HEART 1FAC1 ♠ LUNGS  People  1FAC2 ♣ PEOPLE HUGGING 1FAC3 ♣ PREGNANT MAN 1FAC4 ♣ PREGNANT PERSON  → 1F930 ♣ pregnant woman  1FAC5 ♣ PERSON WITH CROWN  → 1F478 ♠ princess                |
| 1FA88 / FLUTE 1FA89 HARP  1FA8A TROMBONE  Miscellaneous objects  1FA8E TREASURE CHEST  1FA90 RINGED PLANET  1FA91 RAZOR  1FA92 RAZOR  1FA93 AXE  1FA94 DIYA LAMP                             | 1FAC0 ♣ ANATOMICAL HEART 1FAC1 ♠ LUNGS  People  1FAC2 ♣ PEOPLE HUGGING 1FAC3 ♣ PREGNANT MAN 1FAC4 ♣ PREGNANT PERSON  → 1F930 ♣ pregnant woman  1FAC5 ♠ PERSON WITH CROWN  → 1F478 ♠ princess  Miscellaneous |
| 1FA88 / FLUTE 1FA89 HARP  1FA8A TROMBONE  Miscellaneous objects  1FA8E TREASURE CHEST  1FA90 RINGED PLANET  1FA91 RAZOR  1FA92 RAZOR  1FA93 AXE  1FA94 DIYA LAMP  1FA95 BANJO                | 1FAC0                                                                                                                                                                                                       |
| 1FA88 / FLUTE 1FA89 HARP 1FA8A TROMBONE  Miscellaneous objects  1FA8E TREASURE CHEST 1FA90 RINGED PLANET 1FA91 RAZOR 1FA92 RAZOR 1FA93 AXE 1FA94 DIYA LAMP 1FA95 BANJO 1FA96 MILITARY HELMET | 1FAC0                                                                                                                                                                                                       |
| 1FA88                                                                                                                                                                                        | 1FAC0                                                                                                                                                                                                       |
| IFA88                                                                                                                                                                                        | 1FAC0                                                                                                                                                                                                       |
| 1FA88                                                                                                                                                                                        | 1FAC0                                                                                                                                                                                                       |

```
1FAD6 🎔 TEAPOT
1FAD7 🖯 POURING LIQUID
         → 1F95B 🖯 glass of milk
1FAD8 🗞 BEANS
1FAD9 🗐 JAR
1FADA 🔊 GINGER ROOT
1FADB 🦠 PEA POD
1FADC S ROOT VEGETABLE
1FADD B APPLE CORE
Miscellaneous
1FADF 🕸 SPLATTER
Faces
1FAE0 @ MELTING FACE
1FAE1 😩 SALUTING FACE
1FAE2 (§) FACE WITH OPEN EYES AND HAND OVER
         MOUTH
1FAE3 🕏 FACE WITH PEEKING EYE
1FAE4 ② FACE WITH DIAGONAL MOUTH
1FAE5 © DOTTED LINE FACE
Emotion
1FAE6 ⊕ BITING LIP
        → 1F5E2 > lips
1FAE7 % BUBBLES
Faces
1FAE8 ③ SHAKING FACE
1FAE9 @ FACE WITH BAGS UNDER EYES
1FAEA  OISTORTED FACE
Emotion
1FAEF 瀠 FIGHT CLOUD
Hand symbols
1FAF0 🖔 HAND WITH INDEX FINGER AND THUMB
         CROSSED
         → 1F91E  hand with index and middle fingers
          crossed
1FAF1 😩 RIGHTWARDS HAND
1FAF2 🖒 LEFTWARDS HAND
1FAF3 🤝 PALM DOWN HAND
1FAF4 🥟 PALM UP HAND
1FAF5 @ INDEX POINTING AT THE VIEWER
1FAF6 A HEART HANDS
```

1FAF7 LEFTWARDS PUSHING HAND
1FAF8 RIGHTWARDS PUSHING HAND