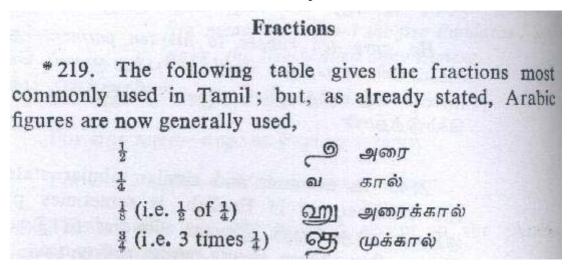

## பின்ன இலக்கம்

'பின்ன இலக்கம்' என்பதா: ஒரு முழு எண்ணே பாகித்து (பின்னப்படுத்தி) உபயோகிப்பதற்கு வழங்கும் பெயராகும். தமிழில் ஒரு முழு எண்ணே நாஉல் பாகங்க ளாகப் பகுத்துவரும் ஒரு பாகத்திற்கு (உந) முந்திரி என்று பெயர். முந்திரியும், அது கூடுதலாகும் தொகை மின் மதிப்பும் கீழே தரப்பட்டிருக்கின்றது.

## தமிழ் பின்ன இலக்கம் உச்சரிக்கும் முறை

| * <u>a</u><br>₽ | ந முக்திரி<br>அ <b>ை</b> க்காணி | 320<br>1<br>160 | <b>#Ч</b><br>#у | அ <b>ரை</b> மா<br>முக்காணி | 1<br>40<br>3<br>80 |
|-----------------|---------------------------------|-----------------|-----------------|----------------------------|--------------------|
| ව               | காணி                            | 80              | П               | ஒருமா                      | 20                 |
| 2               | இரண்டுமா                        | 10              | و               | அரை                        | . 1                |
| íÐ.             | மூன் அமா                        | 3 20            | * en            | ் முக்கால்                 | 3                  |
| கி              | <u>ஈரலும்</u> மா                | 5               | Æ               | ஒன்று (முழு என்            | <b>7</b> )         |
| ഖ               | <b>கா</b> ல்                    | 1/4             |                 |                            |                    |