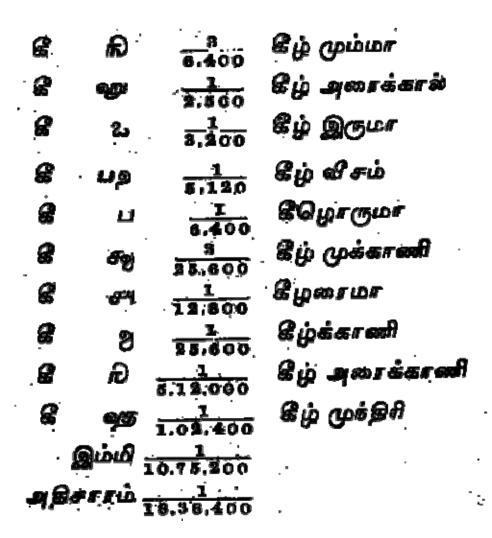

| <b>.</b>    |     | 1                      | ஒன்,           |                                  |
|-------------|-----|------------------------|----------------|----------------------------------|
| <b>9</b> 25 | -   | 표.                     | ശ്രക്          | s <i>irė</i> o                   |
| ھ           |     | 1                      | அல             | r                                |
| വ           |     | ł                      | <u>srė</u>     | •                                |
| æ           |     | <u>I</u>               | <i>ந</i> சத    | <b>ு</b>                         |
| ண           |     | 큠                      | <u>ے</u>       | சைக்கால்<br>-                    |
| ಒ           |     | 70                     | <b>M</b> G     | ior.                             |
| Æ)—         |     | <u>∙a</u><br>10        |                | மாகாணி                           |
| မခ          |     | 18                     |                | ு.ணி, வீசம்                      |
| Ð           |     | <b>3</b><br><b>2</b> U | منص            |                                  |
| Ħ           |     | ងថ                     | 95             | ω <b>∉</b>                       |
| क्रम        |     | <b>4</b> 0             |                | FIDE .                           |
| சூ          |     | ខិប                    |                | காணி                             |
| නු.<br>ව    |     | 80                     | är e           |                                  |
| Ð           |     | 180                    | अव             | ) <b>சக்காணி</b>                 |
|             | •   |                        |                | 1<br><b>400</b>                  |
| _           | क्स |                        | _              | மூ <b>ர் திரி</b>                |
| ழ்          | 25  | 12                     | 3.<br>1.80     | டூழ் <i>முக்கா</i> ள்            |
| 8           | ø   | • :                    | ₹ <del>0</del> | கீழ <b>ை</b>                     |
| 8           | ഷ   | 1.                     | 1<br>280       | கீழ் கா <b>ல்</b>                |
| 8           | æ   |                        | 800            | <b>கு</b> ழ் நட <b>்</b> சும்    |
| æ           | ÆĴ- | _                      | 8<br>120       | கிழ் <b>மூன் <i>றுவி ச</i>ம்</b> |