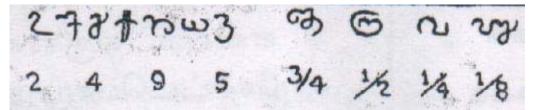

From Caa Ganesan, p 16

| ரத்திய<br>எண் | A.D:<br>2.C | A.D.<br>3.C | A.D.          | A 22 | A.D.                       | A D.               | A.D.<br>15.C. | A.D.<br>18.C.   | A D<br>20.6 |
|---------------|-------------|-------------|---------------|------|----------------------------|--------------------|---------------|-----------------|-------------|
| Agmów 1       | £.9<br>2.0  | A 19        | 60.69.<br>4.6 | 8 B  | 8 . G.<br>11 . G.<br>68-8. | 8 P. 13 D. 68 T. 9 | # 5 is        | සි හි.<br>18. ව | Bring       |
| 1/16          | ?           | ?           | ?             | W    | W                          | S                  | N             | w               | S           |
| 1/8           | ?           | ?           | ?             | 200) | 200                        | 23                 | 2331          | ஙு              | னு          |
| 1/4           | ?           | ?           | ?             | 2    | 2                          | 21                 | 21            | வ               | வ           |
| 1/2           | ?           | ?           | ?             | 3    | 9                          | 3                  | 2             | \$              | 2           |
| 3/4           | ?           | ?           | ?             | 03   | cos                        | 013                | 000           | 075             | ளு          |

### From Arden p 121:

From Subramanian pp 81, 82:

களிலேதான் அதிகமாக உள்ளன. படம் 7-இல், கி. பி. 1204-ஆம் ஆண்டில் வழங்கிவர்த  $\frac{3}{4}$ ,  $\frac{1}{2}$ ,  $\frac{1}{4}$ ,  $\frac{1}{8}$ , ஆகியவற்றின் உருவங்கள் காட் டப் பட்டுள்ளன. இவற்றைத் தவிர, காணி முர்திரி போல்வன வற்றிற்கும், வடிவங்கள் காணப்படுகின்றன.