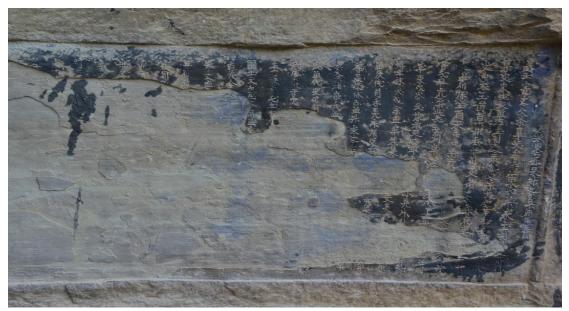

In 2015, a new Jurchen inscription was found in the Huashiya town of Shenmu County, Shaanxi Province, on which there are 15 glyphs not found in previous records. This proposal intends to add these glyphs to the previously submitted proposal(WG2n3720).

The Jurchen inscription found in the Huashiya is on the outer cliff of a grotto located at 60 kilometers to the south of Shenmu County, Yulin City, Shaanxi Province, which was known to the academic realm in 2015. In the Ming dynasty, the grotto was turned into Qingliang Temple. From the perspective of the existing form and its content, the Jurchen inscription must have been engraved in the same time with the Chinese one on the right side which was carved in 1228 of Jin Dynasty, but the two inscriptions are not originally in accordance with each other, i.e., the Jurchen one proves to be an imperial edict given to the magistrate of Michuan County. The inscription is the first Jurchen relic found in the North Xi'an region, the ancient Jin-Xia borderland.

## 3. The picture of the Huashiya Jurchen inscription